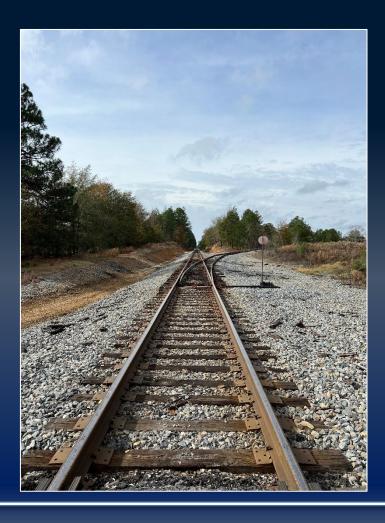

## PROPERTY INFORMATION

- Approximately 74,000 SF of warehouse and office space
- Located along Garrison Drive, with 3,934 feet of frontage on McRae Highway (between Chauncey & McRae-Helena)
- Backs up to Southern Railway
- Conveniently located to:
  - I-16 37 min (33.6 miles)
  - Savannah Port 2 hr 30 min (142 miles)
  - Brunswick Port 2 hr 20 min (126 miles)
- Improvements Include:
  - Split rail spur
  - 3 phase power
  - Wood waste fired boiler
  - Concrete wet deck with pump & holding ponds