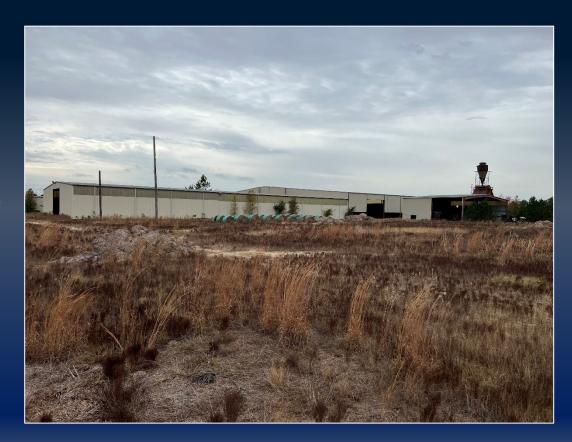

## PROPERTY INFORMATION

- Approximately 74,000 SF of warehouse and office space
- Located along Garrison Drive, with 3,934 feet of frontage on McRae Highway (between Chauncey & McRae-Helena)
- Backs up to Southern Railway
- Conveniently located to:
  - I-16 37 min (33.6 miles)
  - Savannah Port 2 hr 30 min (142 miles)
  - Brunswick Port 2 hr 20 min (126 miles)
- Improvements Include:
  - Split rail spur
  - 3 phase power
  - Wood waste fired boiler
  - Concrete wet deck with pump & holding ponds

544 GARRISON DRIVE, CHAUNCEY, GA 31037