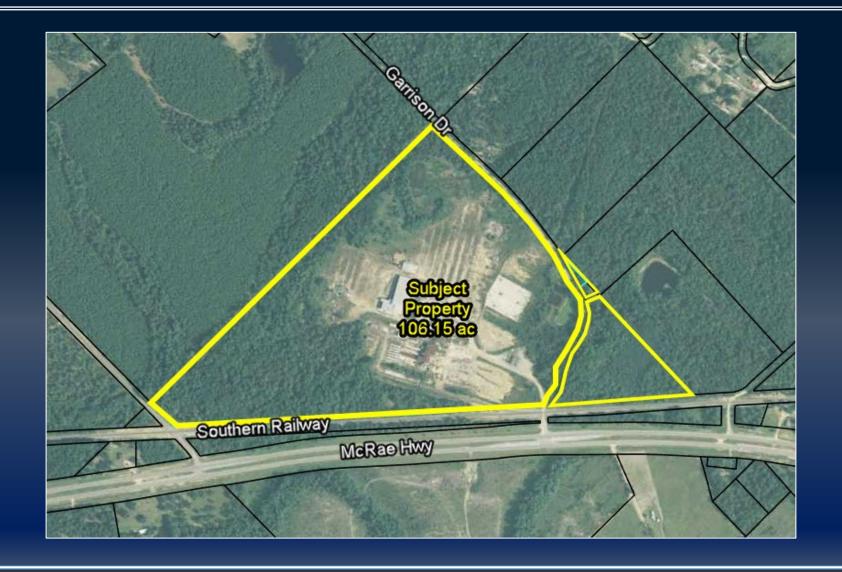

## INDUSTRIAL INVESTMENT PROPERTY

544 GARRISON DRIVE (HWY 341-GOLDEN ISLE PARKWAY) CHAUNCEY, GA 31037 DODGE COUNTY

EXISTING SAWMILL SITUATED ON 106.15 ACRES

\$2,265,000 NEW PRICE: \$1,950,000

BO ELLIOTT C: 478.718.2049

## PROPERTY INFORMATION

- Approximately 74,000 SF of warehouse and office space
- Located along Garrison Drive, with 3,934 feet of frontage on McRae Highway (between Chauncey & McRae-Helena)
- Backs up to Southern Railway
- Conveniently located to:
  - I-16 37 min (33.6 miles)
  - Savannah Port 2 hr 30 min (142 miles)
  - Brunswick Port 2 hr 20 min (126 miles)
- Improvements Include:
  - Split rail spur
  - 3 phase power
  - Wood waste fired boiler
  - Concrete wet deck with pump & holding ponds

544 GARRISON DRIVE, CHAUNCEY, GA 31037