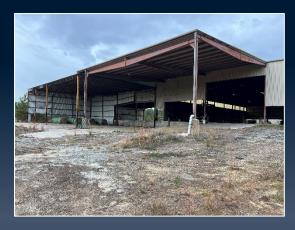

## PROPERTY INFORMATION

- Approximately 74,000 SF of warehouse and office space
- Located along Garrison Drive, with 3,934 feet of frontage on McRae Highway (between Chauncey & McRae-Helena)
- Backs up to Southern Railway
- Conveniently located to:
  - I-16 37 min (33.6 miles)
  - Savannah Port 2 hr 30 min (142 miles)
  - Brunswick Port 2 hr 20 min (126 miles)
- Improvements Include:
  - Split rail spur
  - 3 phase power
  - Wood waste fired boiler
  - Concrete wet deck with pump & holding ponds

544 GARRISON DRIVE, CHAUNCEY, GA 31037