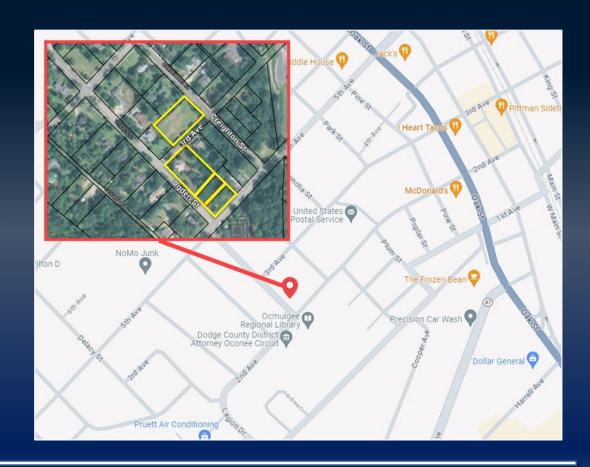

### PROPERTY INFORMATION

- 4 parcels
- Located in downtown Eastman, 3.6 miles from Middle GA State University
- New construction plans for a single level, multi-family development
- Total of 10 doors, 5 buildings & 40 possible bedrooms
- College campus provides the opportunity for the units to be rented by room

OGDEN STREET, 3<sup>RD</sup> AVENUE & CREIGHTON STREET EASTMAN, GA 31023