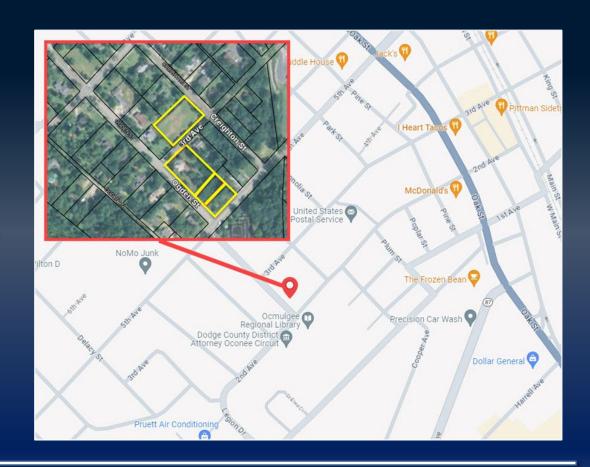

#### STUDENT HOUSING / MULTI-FAMILY DEVELOPMENT

OGDEN STREET, 3<sup>RD</sup>, AVENUE, & CREIGHTON STREET EASTMAN, GA 31023

DODGE COUNTY

### PROPERTY INFORMATION

- Investment property
- 4 parcels
- Located in downtown Eastman, 3.6 miles from Middle GA State University
- New construction plans for a single level, multi-family development
- Total of 10 doors, 5 buildings & 40 possible bedrooms
- College campus provides the opportunity for the units to be rented by room