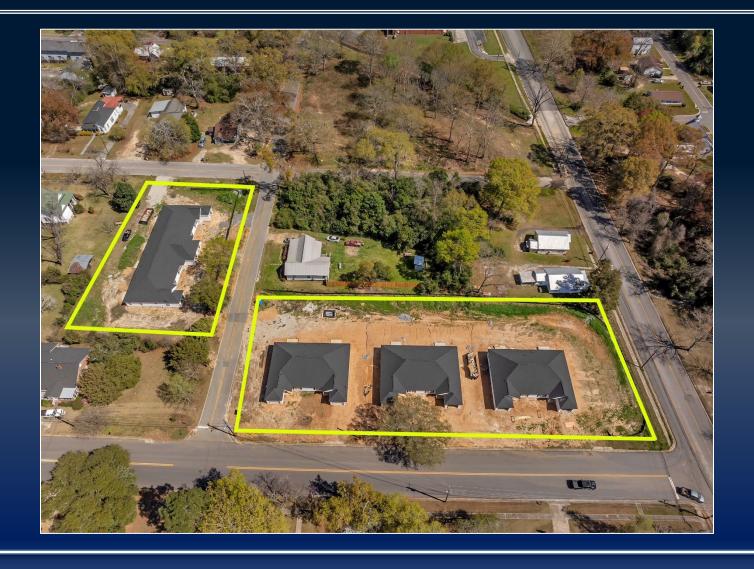

### PROPERTY INFORMATION

- Investment property
- 4 parcels
- Located in downtown Eastman, 3.6 miles from Middle GA State University
- New construction plans for a single level, multi-family development
- Total of 10 doors, 5 buildings & 40 possible bedrooms
- College campus provides the opportunity for the units to be rented by room