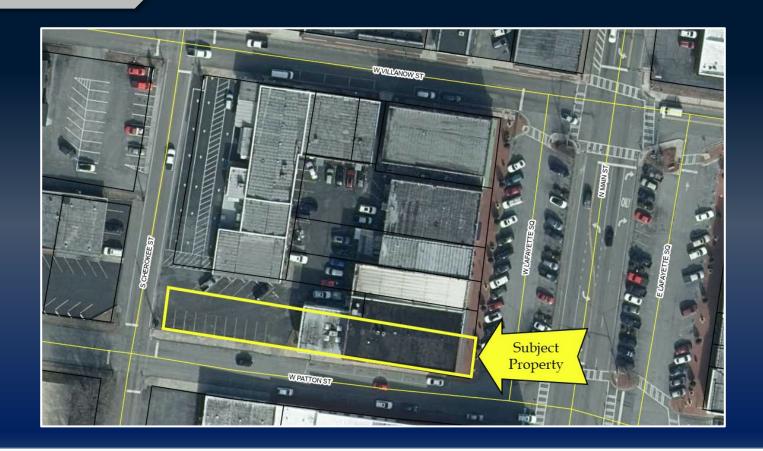

#### INVESTMENT PROPERTY

120 W LAFAYETTE SQUARE LAFAYETTE, GA 30728 WALKER COUNTY

8,600 SF DOWNTOWN RETAIL SPACE

**SALES PRICE:** \$390,000





BO ELLIOTT C: 478.718.2049

BELLIOTT@THESUMMITGROUPMACON.COM
4124 ARKWRIGHT ROAD, SUITE 1, MACON, GA 31210

O: 478.750.7507

WWW.THESUMMITGROUPMACON.COM



# PROPERTY INFORMATION

- 8,600 SF two-tenant building
  - Tenant 1 That's So Mimi Boutique (front entrance)
  - Tenant 2 Tanning Salon (rear entrance)
- NOI \$24,220
- Zoned B-1 (business)
- All public utilities in place
- Located in the heart of Downtown Lafayette
- Call Agent for more info





## PROPERTY PHOTOS









## PROPERTY PHOTOS









#### TAX MAP







#### 120 W LAFAYETTE SQUARE, LAFAYETTE, GA 30728



The information contained herein has been compiled from various sources, both private and public. It is accurate and complete only to the extent to which The Summit Group has been able to ascertain from third party sources. As such, no warranty or guarantee is given or implied with regard to the accuracy or completeness of any information contained herein. Any interested party shall be required to conduct its own due diligence and investigations to verify, review, audit, or otherwise ensure the information contained herein.