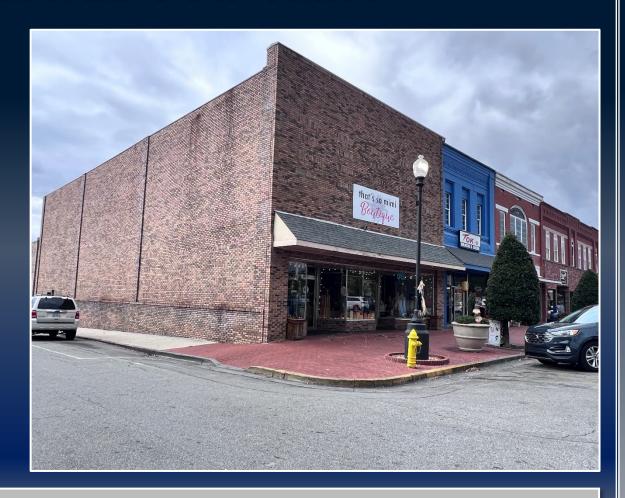

# PROPERTY INFORMATION

- 8,600 SF two-tenant building
  - Tenant 1 That's So Mimi Boutique (front entrance)
  - Tenant 2 Tanning Salon (rear entrance)
- NOI \$24,220
- Zoned B-1 (business)
- All public utilities in place
- Located in the heart of Downtown Lafayette
- Call Agent for more info

## PROPERTY PHOTOS