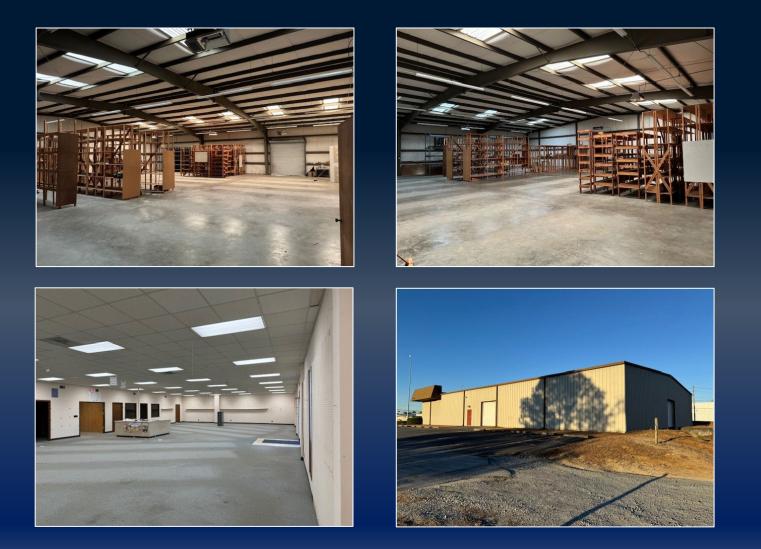

## PROPERTY INFORMATION

- 80 x 125 (10,000 SF) building
- 1.56 acre lot
- Zoned: PDE
- Great location less than a mile from Interstate 475, across from Capitol Cycle and Harley Davidson
- Includes a drive-in roll up door on the side & a dock-high door on the rear
- <u>Traffic Counts</u> (GDOT 2022 Published Data Estimate) Mercer University Dr – 21,300 vpd