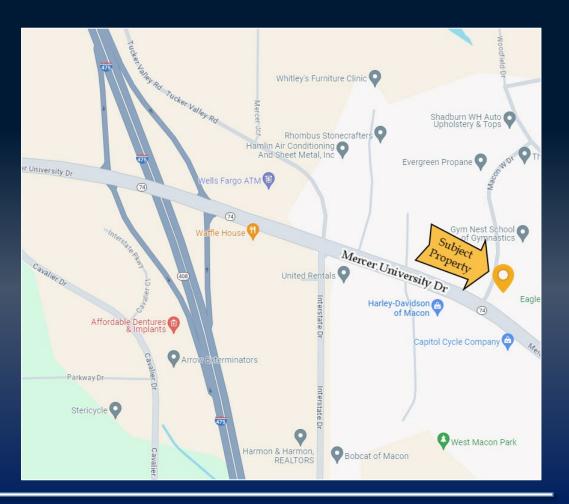

## LEASE SPACE AVAILABLE

4979 MERCER UNIVERSITY DRIVE, MACON, GA 31210, BIBB COUNTY

## PROPERTY INFORMATION

- 80 x 125 (10,000 SF) building
- 1.56 acre lot
- Zoned: PDE
- Great location less than a mile from Interstate 475, across from Capitol Cycle and Harley Davidson
- Includes a drive-in roll up door on the side & a dock-high door on the rear
- <u>Traffic Counts</u> (GDOT 2022 Published Data Estimate) Mercer University Dr – 21,300 vpd