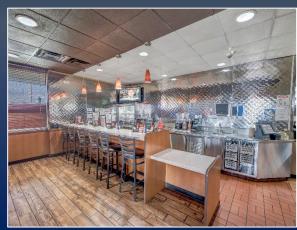

## PROPERTY INFORMATION

- 5,500 SF Denny's Restaurant
- .60 acres
- Excellent location on Highway 280, just off Interstate 75 (Exit 101)
- Across from QuickTrip and adjacent to Pilot Travel Center
- Surrounding businesses include Home Depot, Walmart, Ollie's Bargain Outlet & many other restaurants and retailers
- Call agent for financial information

 $2115 \text{ E } 16^{\text{TH}}$  AVENUE, CORDELE, GA 31015

 $2115 \text{ E } 16^{\text{TH}}$  Avenue, Cordele, GA 31015