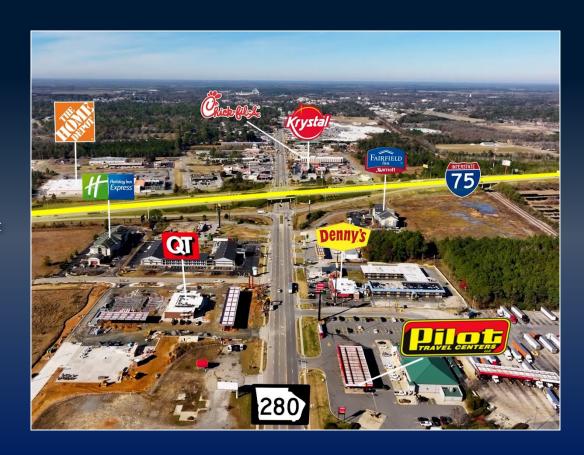

## PROPERTY INFORMATION

- 5,500 SF Denny's Restaurant
- .60 acres
- Excellent location on Highway 280, just off Interstate 75 (Exit 101)
- Across from QuickTrip and adjacent to Pilot Travel Center
- Surrounding businesses include Home Depot, Walmart, Ollie's Bargain Outlet & many other restaurants and retailers
- Call agent for financial information

 $2115 \text{ E } 16^{\text{TH}}$  AVENUE, CORDELE, GA 31015

 $2115 \text{ E } 16^{\text{TH}}$  Avenue, Cordele, GA 31015