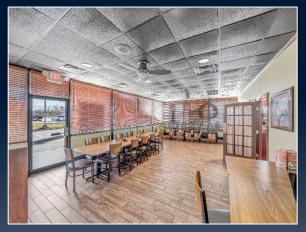

## PROPERTY INFORMATION

- 5,500 SF Denny's Restaurant
- .60 acres
- Excellent location on Highway 280, just off Interstate 75 (Exit 101)
- Across from QuickTrip and adjacent to Pilot Travel Center
- Surrounding businesses include Home Depot, Walmart, Ollie's Bargain Outlet & many other restaurants and retailers
- Call agent for financial information

 $2115 \text{ E } 16^{\text{TH}}$  AVENUE, CORDELE, GA 31015

 $2115 \text{ E } 16^{\text{TH}}$  Avenue, Cordele, GA 31015