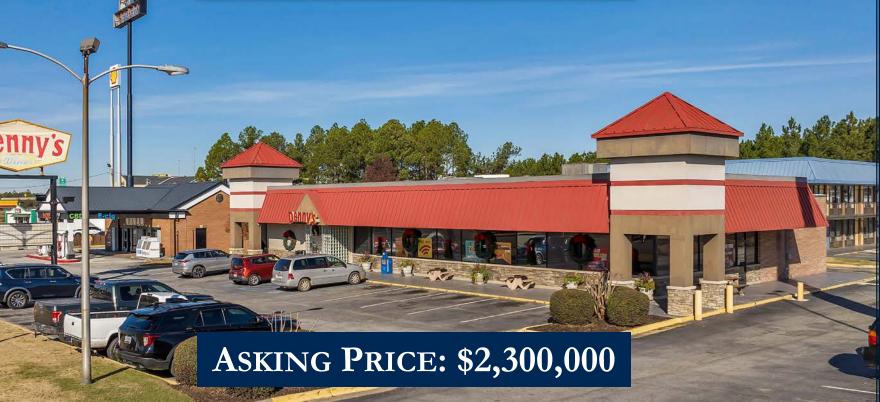

2115 E 16<sup>TH</sup> AVENUE, CORDELE, GA 31015, CRISP COUNTY

CLICK HERE FOR DIGITAL MARKETING PACKAGE

**DEREK FOSTER C: 478.997.1024** 

DFOSTER@THESUMMITGROUPMACON.COM
4124 ARKWRIGHT ROAD, SUITE 1 MACON, GA 31210
O: 478.750.7507

## PROPERTY INFORMATION

- 5,500 SF Denny's Restaurant
- .60 acres
- Excellent location on Highway 280, just off Interstate 75 (Exit 101)
- Across from QuickTrip and adjacent to Pilot Travel Center
- Surrounding businesses include Home Depot, Walmart, Ollie's Bargain Outlet & many other restaurants and retailers
- Call agent for financial information