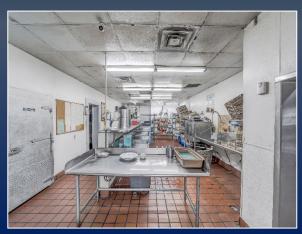

## PROPERTY INFORMATION

- 5,500 SF Denny's Restaurant
- .60 acres
- Excellent location on Highway 280, just off Interstate 75 (Exit 101)
- Across from QuickTrip and adjacent to Pilot Travel Center
- Surrounding businesses include Home Depot, Walmart, Ollie's Bargain Outlet & many other restaurants and retailers
- Call agent for financial information

 $2115 \text{ E } 16^{\text{TH}}$  AVENUE, CORDELE, GA 31015

 $2115 \text{ E } 16^{\text{TH}}$  Avenue, Cordele, GA 31015