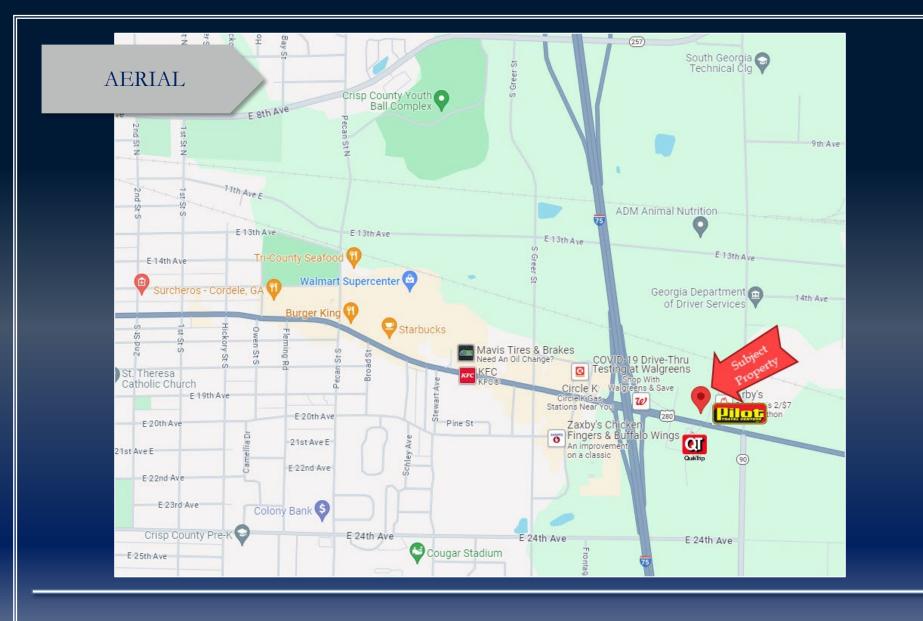

## PROPERTY INFORMATION

- 5,500 SF Denny's Restaurant
- .60 acres
- Excellent location on Highway 280, just off Interstate 75 (Exit 101)
- Across from QuickTrip and adjacent to Pilot Travel Center
- Surrounding businesses include Home Depot, Walmart, Ollie's Bargain Outlet & many other restaurants and retailers
- Call agent for financial information