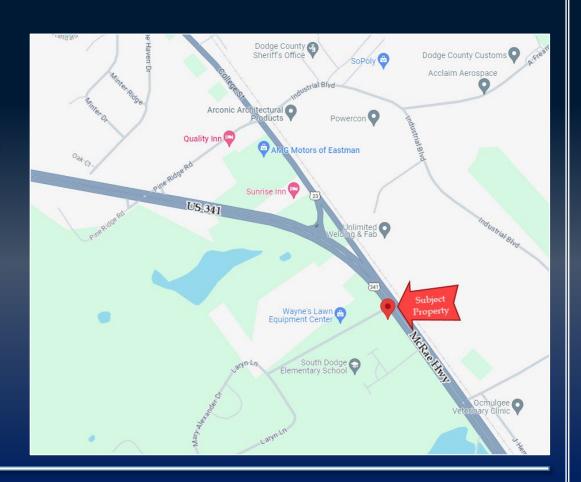

#### RETAIL/OFFICE SPACE AVAILABLE

1078 MCRAE HIGHWAY
EASTMAN, GA 31023
DODGE COUNTY

OVER 4,000 SF 1.89 ACRES

ASKING PRICE: \$450,000 LEASE RATE: \$3,500/MO, NNN

REX YODER C: 478.394.5777

RYODER@THESUMMITGROUPMACON.COM 4124 ARKWRIGHT ROAD, SUITE 1, MACON, GA 31210

## PROPERTY INFORMATION

- Over 4,000 SF with HVAC
- Conveniently located, adjoining South Dodge Elementary School and 5 miles from Middle GA State University (Eastman Campus)
- Includes 2 bathrooms, storage & retail space and a kitchen
- Zoned: C-4 (Commercial)
- City water and sewer
- 2023 Property Taxes: \$2,846.13