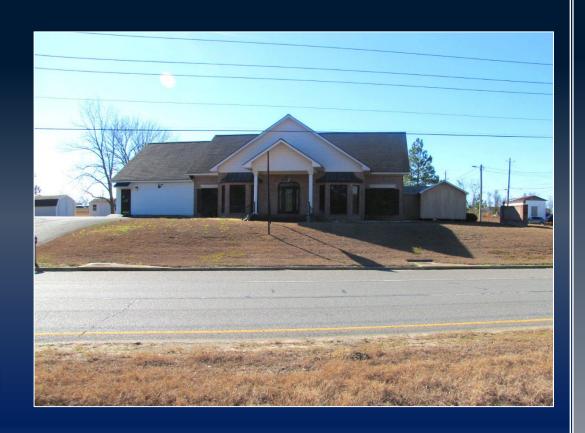

#### RETAIL/OFFICE SPACE AVAILABLE

1078 MCRAE HIGHWAY
EASTMAN, GA 31023
DODGE COUNTY

OVER 4,000 SF 1.89 ACRES

ASKING PRICE: \$450,000 LEASE RATE: \$3,500/MO, NNN

REX YODER C: 478.394.5777

RYODER@THESUMMITGROUPMACON.COM 4124 ARKWRIGHT ROAD, SUITE 1, MACON, GA 31210

## PROPERTY INFORMATION

- Over 4,000 SF with HVAC
- Conveniently located, adjoining South Dodge Elementary School and 5 miles from Middle GA State University (Eastman Campus)
- Includes 2 bathrooms, storage & retail space and a kitchen
- Zoned: C-4 (Commercial)
- City water and sewer
- 2023 Property Taxes: \$2,846.13