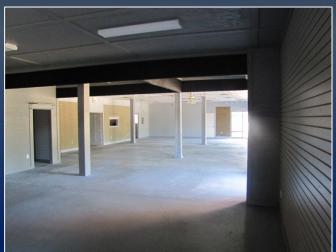

## PROPERTY INFORMATION

- Over 4,000 SF with HVAC
- Conveniently located, adjoining South Dodge Elementary School and 5 miles from Middle GA State University (Eastman Campus)
- Includes 2 bathrooms, storage & retail space and a kitchen
- Zoned: C-4 (Commercial)
- City water and sewer
- 2023 Property Taxes: \$2,846.13

1078 MCRAE HIGHWAY, EASTMAN, GA 31023

1078 MCRAE HIGHWAY, EASTMAN, GA 31023