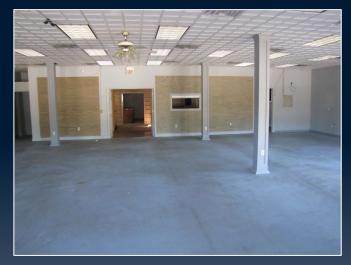

## PROPERTY INFORMATION

- Over 4,000 SF with HVAC
- Conveniently located, adjoining South Dodge Elementary School and 5 miles from Middle GA State University (Eastman Campus)
- Includes 2 bathrooms, storage & retail space and a kitchen
- Zoned: C-4 (Commercial)
- City water and sewer
- 2023 Property Taxes: \$2,846.13