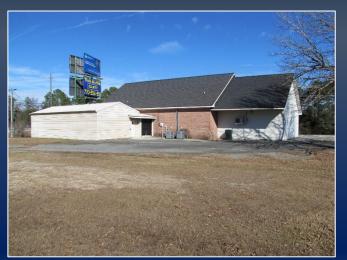

#### RETAIL/OFFICE SPACE AVAILABLE

1078 MCRAE HIGHWAY
EASTMAN, GA 31023
DODGE COUNTY

OVER 4,000 SF 1.89 ACRES

ASKING PRICE: \$450,000 LEASE RATE: \$3,500/MO, NNN

REX YODER C: 478.394.5777

RYODER@THESUMMITGROUPMACON.COM 4124 ARKWRIGHT ROAD, SUITE 1, MACON, GA 31210

1078 MCRAE HIGHWAY, EASTMAN, GA 31023

1078 MCRAE HIGHWAY, EASTMAN, GA 31023