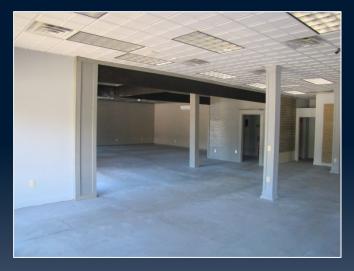

## PROPERTY INFORMATION

- Over 4,000 SF with HVAC
- Conveniently located, adjoining South Dodge Elementary School and 5 miles from Middle GA State University (Eastman Campus)
- Includes 2 bathrooms, storage & retail space and a kitchen
- Zoned: C-4 (Commercial)
- City water and sewer
- 2023 Property Taxes: \$2,846.13