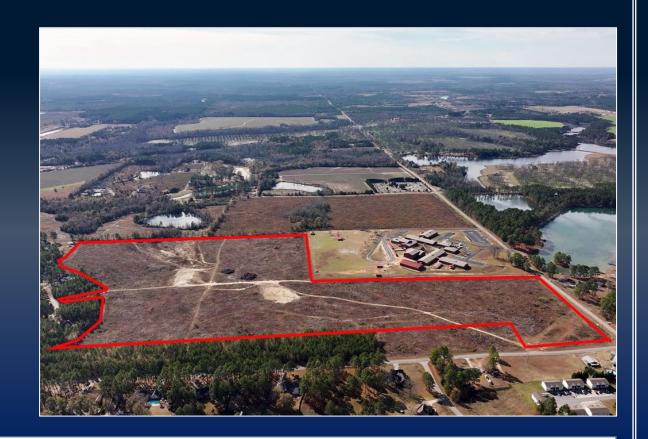

## PROPERTY INFORMATION

- ± 65 Total Acres
- Located .5 mile from Cochran Highway, adjacent to Dodge Elementary School
- Land acreage is cleared and level
- Water, sewer & power to site
- Engineering site plan available