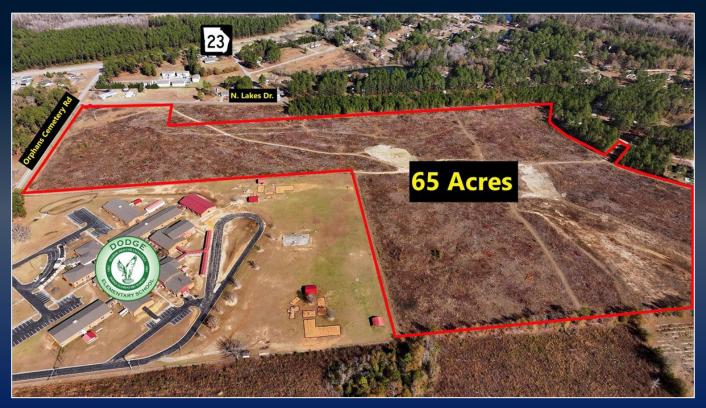

## PROPERTY INFORMATION

- ± 65 Total Acres
- Located .5 mile from Cochran Highway, adjacent to Dodge Elementary School
- Land acreage is cleared and level
- Water, sewer & power to site
- Engineering site plan available