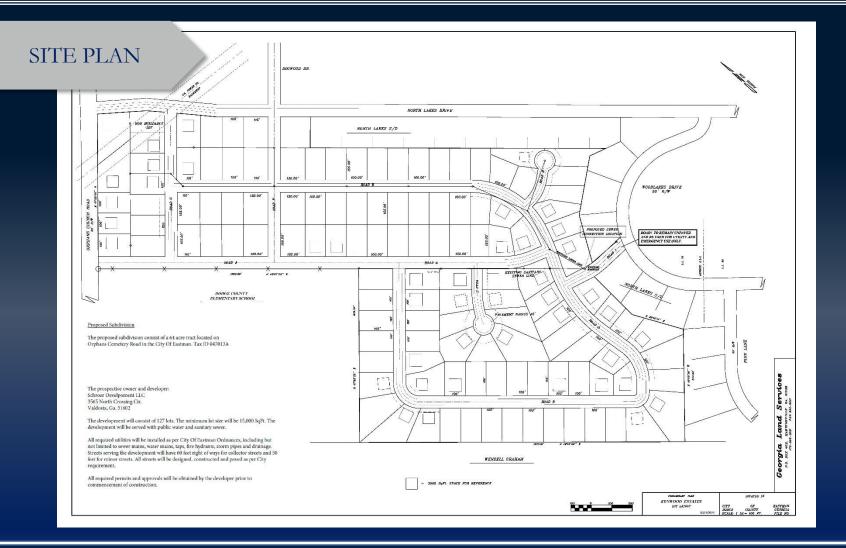

## PROPERTY INFORMATION

- ± 65 Total Acres
- Located .5 mile from Cochran Highway, adjacent to Dodge Elementary School
- Land acreage is cleared and level
- Water, sewer & power to site
- Engineering site plan available