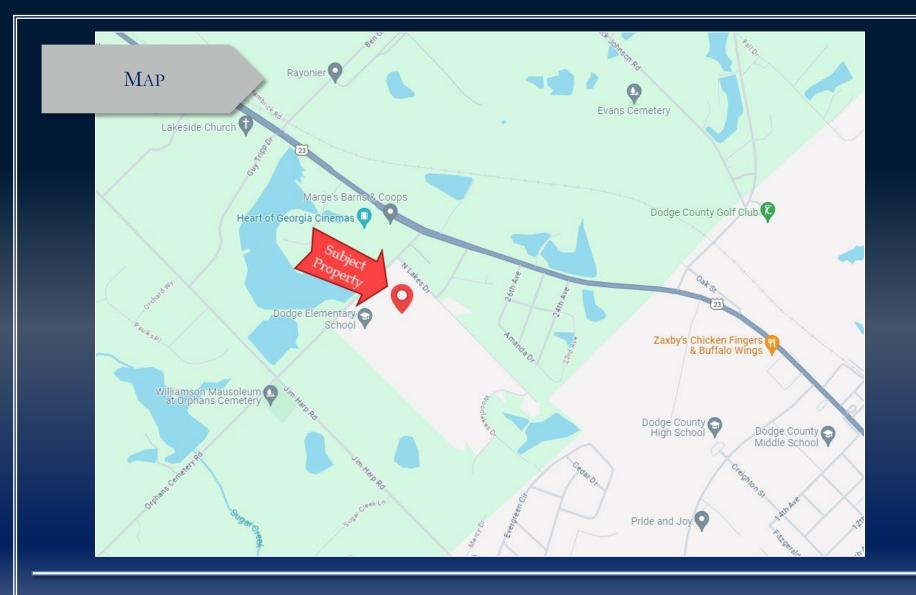

## PROPERTY INFORMATION

- ± 65 Total Acres
- Located .5 mile from Cochran Highway, adjacent to Dodge Elementary School
- Land acreage is cleared and level
- Water, sewer & power to site
- Engineering site plan available

ORPHANS CEMETERY ROAD & N. LAKES DRIVE EASTMAN, GA 31023

ORPHANS CEMETERY ROAD & N. LAKES DRIVE EASTMAN, GA 31023

The information contained herein has been compiled from various sources, both private and public. It is accurate and complete only to the extent to which The Summit Group has been able to ascertain from third party sources. As such, no warranty or guarantee is given or implied with regard to the accuracy or completeness of any information contained herein. Any interested party shall be required to conduct its own due diligence and investigations to verify, review, audit, or otherwise insure the information contained herein.