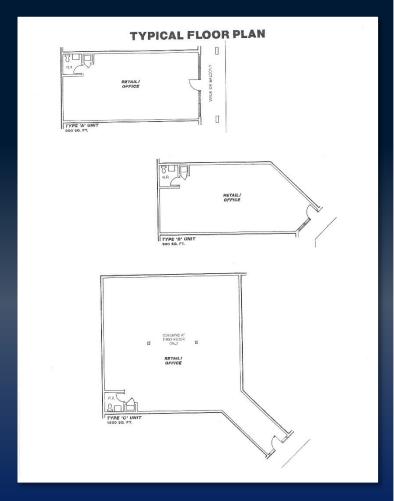

#### • Typical Floor Plan

• Type A Unit: 800 SF

• Type B Unit: 900 SF

• Type C Unit: 1,500 SF

- Type D Unit: 2,700 SF (Professional Office Suite)
  - Receptionist Office
  - Large Waiting Room
  - (2) Private Offices
  - (8+) Multi-use Spaces
  - Break Room
  - (2) Restrooms
- Shared Parking
- Signage available
- Zoned C-2
- Tenant pays liability insurance and all utilities
- Landlord pays property taxes, building insurance, garbage and landscaping