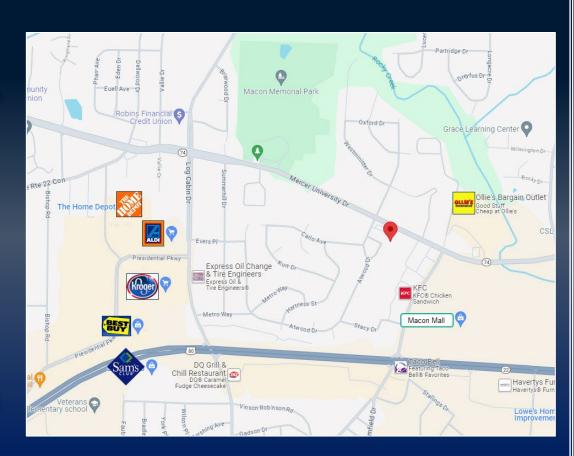

## AERIAL/TRAFFIC COUNTS

High traffic area located .25 mile from brand-new Macon Amphitheater, Rhythm & Rally (largest indoor pickleball courts), Macon-Bibb government service offices and other retail and restaurants.

#### Traffic Counts:

(GDOT 20212 Published Data estimate)
Mercer University Drive – 24,200 vpd

3706 MERCER UNIVERSITY DRIVE
MACON, GA 31204
BIBB COUNTY