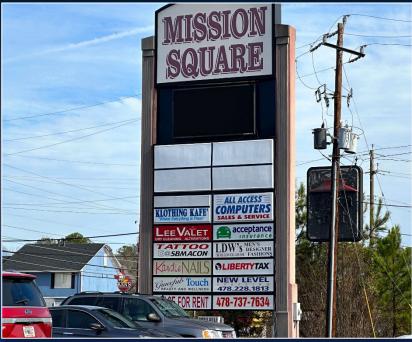

F (Professional Office Suite)
  - Receptionist Office
  - Large Waiting Room
  - (2) Private Offices
  - (8+) Multi-use Spaces
  - Break Room
  - (2) Restrooms
- Shared Parking
- Signage available
- Zoned C-2
- Tenant pays liability insurance and all utilities
- Landlord pays property taxes, building insurance, garbage and landscaping



3706 MERCER UNIVERSITY DRIVE MACON, GA 31204
BIBB COUNTY



## AERIAL/TRAFFIC COUNTS

High traffic area located .25 mile from brand-new Macon Amphitheater, Rhythm & Rally (largest indoor pickleball courts), Macon-Bibb government service offices and other retail and restaurants.

#### Traffic Counts:

(GDOT 20212 Published Data estimate)
Mercer University Drive – 24,200 vpd



3706 MERCER UNIVERSITY DRIVE
MACON, GA 31204
BIBB COUNTY



# EXTERIOR PHOTOS





3706 MERCER UNIVERSITY DRIVE MACON, GA 31024 BIBB COUNTY