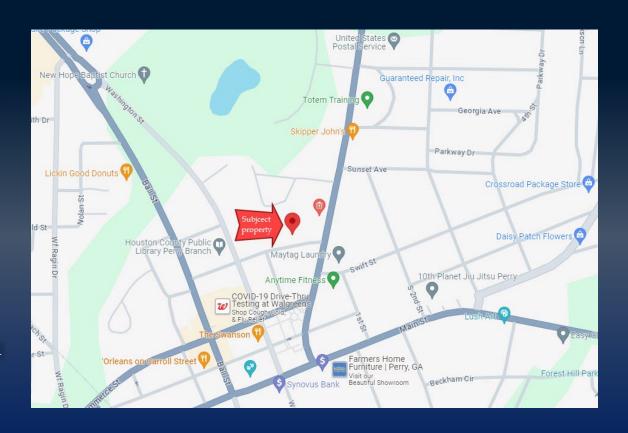

## PROPERTY INFORMATION

- Excellent location in the heart of Downtown Perry, walking distance to many restaurants & retailers
- Next to the Wingate Loft/Retail Development
- Ideal location for an office/retail
- 2 Offices, 2 bathrooms, full kitchen & carport

1015 NORTHSIDE DRIVE, PERRY, GA 31069

The information contained herein has been compiled from various sources, both private and public. It is accurate and complete only to the extent to which The Summit Group has been able to ascertain from third party sources. As such, no warranty or guarantee is given or implied with regard to the accuracy or completeness of any information contained herein. Any interested party shall be required to conduct its own due diligence and investigations to verify, review, audit, or otherwise insure the information contained herein.