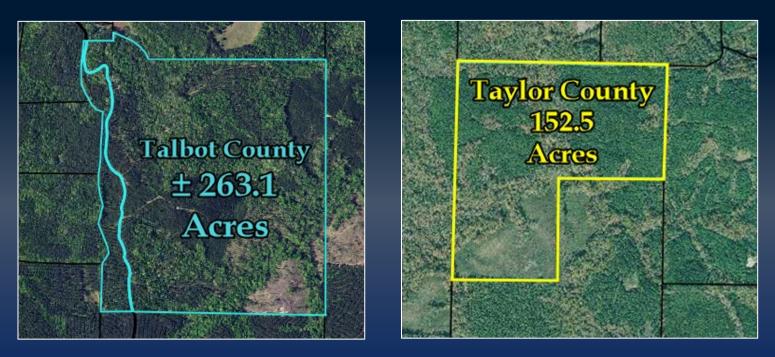

## PROPERTY INFORMATION

- Two contiguous properties totaling ± 415.6 Acres
  - 263.1 AC Talbot County
    Parcel ID 006 20302
    152.5 AC Taylor County
    Parcel ID 013 003
- Located on Clayton Matthews Road off Highway 80
- Loblolly Pine
- Zoned: A-1 (Agricultural)