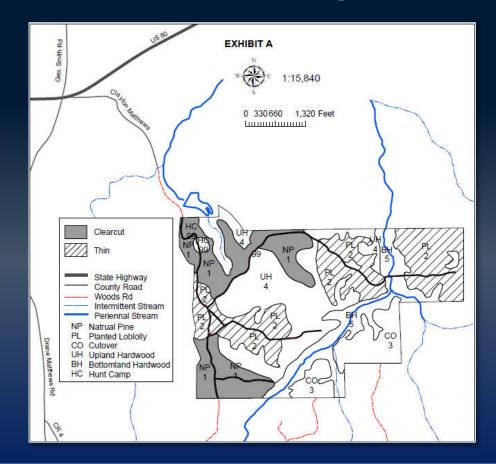

# RECREATIONAL TIMBER TRACT FOR SALE TALBOT COUNTY & TAYLOR COUNTY



# PRICE REDUCED \$1,080,000 ± 415.6 Acres Total | Asking Price: \$1,200,000



ALLIE GRAMBLING C: 478.955.8333

AGRAMBLING@THESUMMITGROUPMACON.COM 4124 Arkwright Road, Suite 1, Macon, GA 31210 O: 478.750.7507 www.thesummitgroupmacon.com



## PROPERTY INFORMATION

- Two contiguous properties totaling ± 415.6 Acres
  - 263.1 AC Talbot County
    Parcel ID 006 20302
    152.5 AC Taylor County
    Parcel ID 013 003
- Located on Clayton Matthews Road off Highway 80
- Loblolly Pine
- Zoned: A-1 (Agricultural)

#### 2020 Harvest Map



### **TALBOT COUNTY & TAYLOR COUNTY**



The information contained herein has been compiled from various sources, both private and public. It is accurate and complete only to the extent to which The Summit Group has been able to ascertain from third party sources. As such, no warranty or guarantee is given or implied with regard to the accuracy or completeness of any information contained herein. Any interested party shall be required to conduct its own due diligence and investigations to verify, review, audit, or otherwise insure the information contained herein.