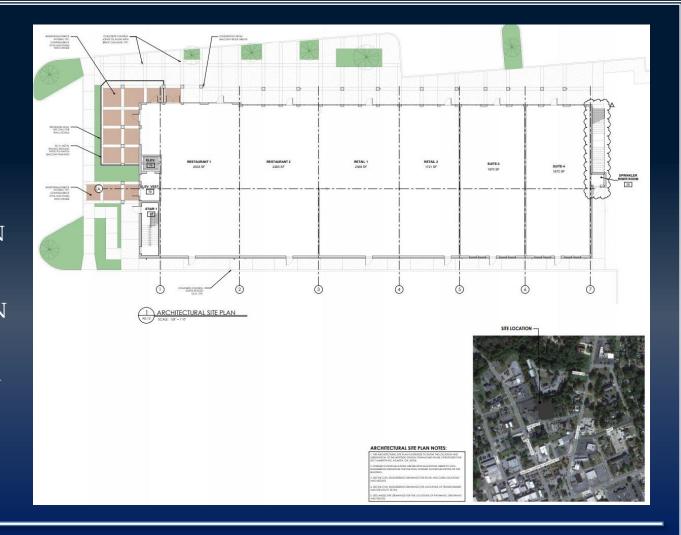

#### SITE PLAN

Suite 1: 2,400 SF

• Rent - \$35/SF + NNN

Suite 2: 2,263 SF

• Rent \_ \$32/SF + NNN

Suite 3: 2,263 SF

• Rent - \$32/ SF + NNN

Suite 4: 2,263 SF

• Rent - \$32/SF + NNN

• Suite 5: Leased

• Suite 6: Leased