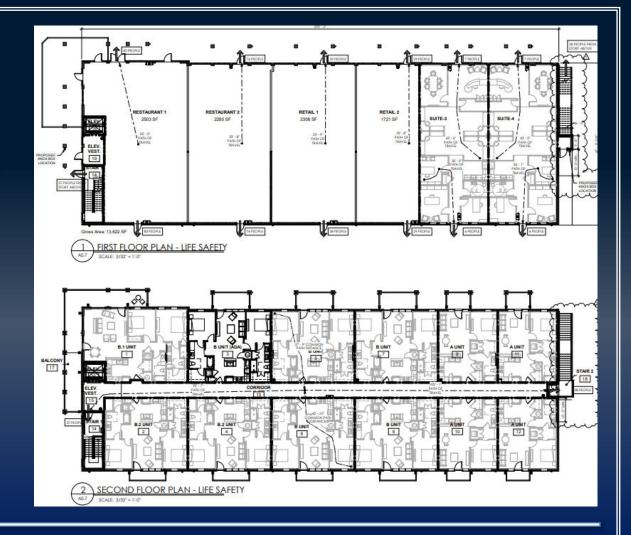

#### SITE PLAN

Suite 1: 2,400 SF

• Rent - \$35/SF + NNN

Suite 2: 2,263 SF

• Rent \_ \$32/SF + NNN

Suite 3: 2,263 SF

• Rent - \$32/ SF + NNN

Suite 4: 2,263 SF

• Rent - \$32/SF + NNN

• Suite 5: Leased

• Suite 6: Leased