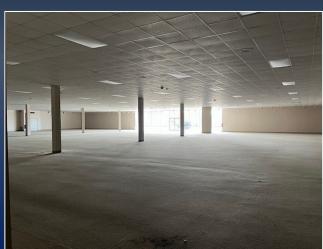

# PROPERTY INFORMATION

- ±18,000 SF retail/warehouse
  - ±13,000 SF retail/showroom
  - ±5,000 SF warehouse (can be leased separately)
- Includes 3 restrooms, 2 offices, a break room, & a loading dock
- Located less than a mile from Macon's new Amphitheater
- Zoned C-3