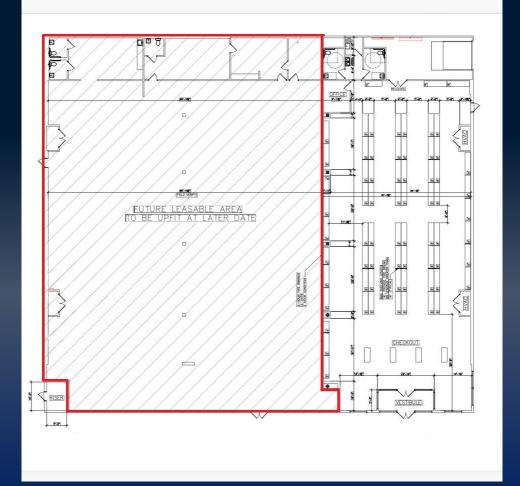

# PROPERTY INFORMATION

- ±18,000 SF retail/warehouse
  - ±13,000 SF retail/showroom
  - ±5,000 SF warehouse (can be leased separately)
- Includes 3 restrooms, 2 offices, a break room, & a loading dock
- Located less than a mile from Macon's new Amphitheater
- Zoned C-3