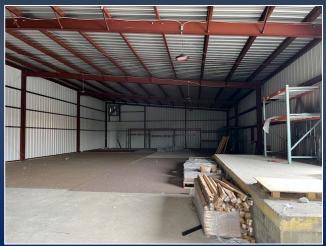

# PROPERTY INFORMATION

- ±18,000 SF retail/warehouse
  - ±13,000 SF retail/showroom
  - ±5,000 SF warehouse (can be leased separately)
- Includes 3 restrooms, 2 offices, a break room, & a loading dock
- Located less than a mile from Macon's new Amphitheater
- Zoned C-3