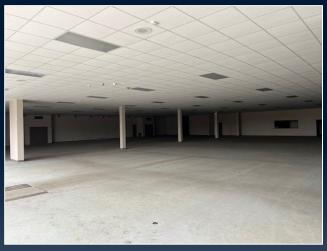

# PROPERTY INFORMATION

- ±18,000 SF retail/warehouse
  - ±13,000 SF retail/showroom
  - ±5,000 SF warehouse (can be leased separately)
- Includes 3 restrooms, 2 offices, a break room, & a loading dock
- Located less than a mile from Macon's new Amphitheater
- Zoned C-3