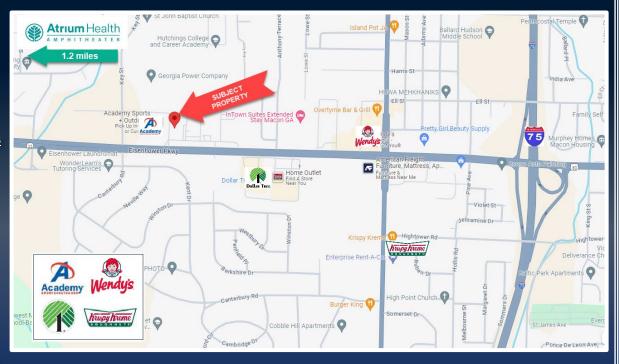

# PROPERTY INFORMATION

- ±18,000 SF retail/warehouse
  - ±13,000 SF retail/showroom
  - ±5,000 SF warehouse (can be leased separately)
- Includes 3 restrooms, 2 offices, a break room, & a loading dock
- Located less than a mile from Macon's new Amphitheater
- Zoned C-3