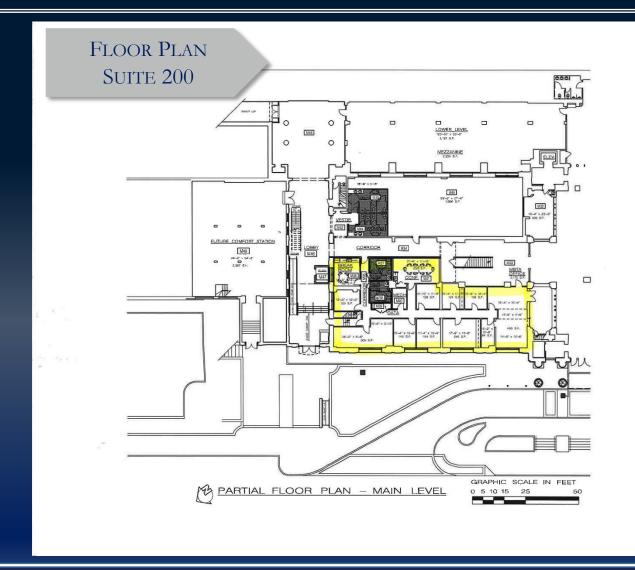

### PROPERTY INFORMATION

#### Suite 200

- ±3,960 SF professional office space
- Located in the heart of downtown Macon inside the historic Terminal Station
- Includes a conference room, training room,
   2 storage rooms, 8 offices, 1 breakroom, men
   & women's restroom, IT closet, workroom & reception area
- Offers 200+ parking spaces on site
  - Street parking also available
- Convenient to I-16 (Exit 2), many local restaurants, retailers, hotels & entertainment venues