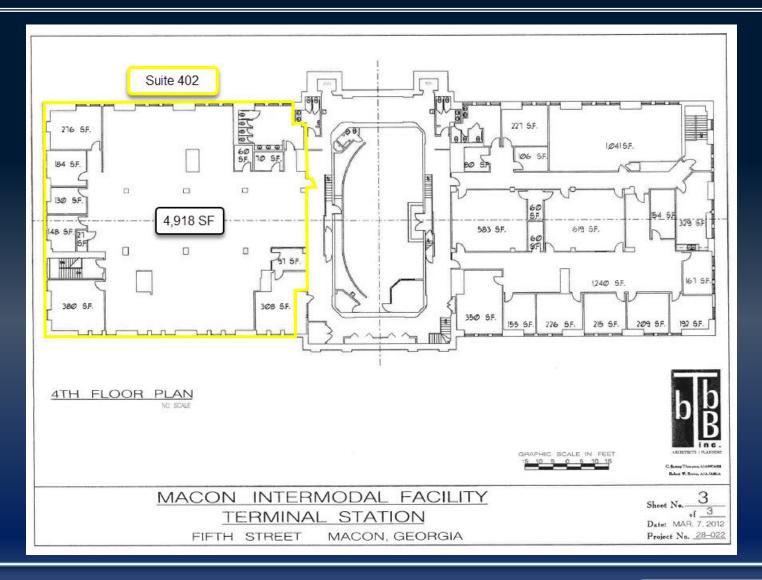

#### Suite 402

- 7,120 SF professional office space
- Located in the heart of downtown Macon inside the historic Terminal Station
- Offers 200+ parking spaces on site
  - Street parking also available
- Convenient to I-16 (Exit 2), many local restaurants, retailers, hotels & entertainment venues