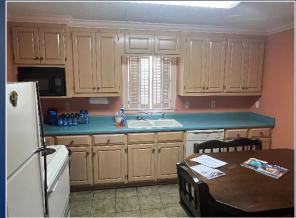

## PROPERTY INFORMATION

- ± 2,000 SF office space conveniently located near Heath Road, Middle Georgia State University & Interstate 475 (exit 3)
- Lobby/reception area
- File/storage/data room
- Full kitchen
- 7 Offices
- Conference room
- One (1) full bath & two (2) half baths
- Ample parking