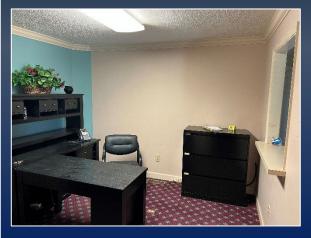

## PROPERTY INFORMATION

- ± 2,000 SF office space conveniently located near Heath Road, Middle Georgia State University & Interstate 475 (exit 3)
- Lobby/reception area
- File/storage/data room
- Full kitchen
- 7 Offices
- Conference room
- One (1) full bath & two (2) half baths
- Ample parking