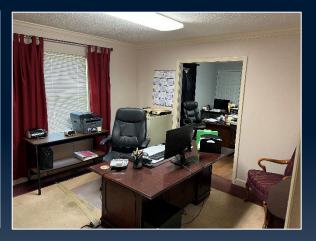

## PROPERTY INFORMATION

- ± 2,000 SF office space conveniently located near Heath Road, Middle Georgia State University & Interstate 475 (exit 3)
- Lobby/reception area
- File/storage/data room
- Full kitchen
- 7 Offices
- Conference room
- One (1) full bath & two (2) half baths
- Ample parking