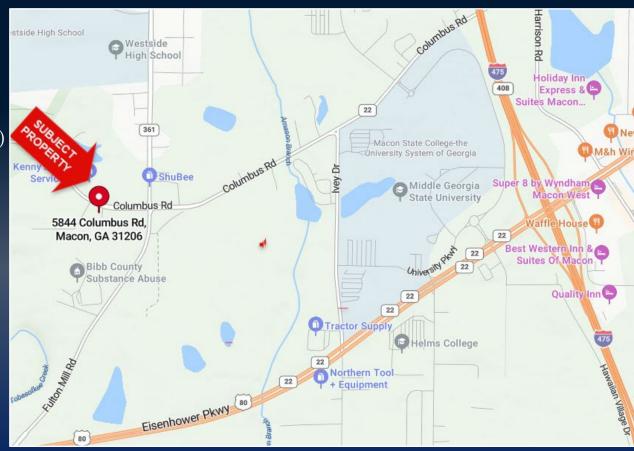

## PROPERTY INFORMATION

- ± 2,000 SF office space conveniently located near Heath Road, Middle Georgia State University & Interstate 475 (exit 3)
- Lobby/reception area
- File/storage/data room
- Full kitchen
- 7 Offices
- Conference room
- One (1) full bath & two (2) half baths
- Ample parking

5844 COLUMBUS ROAD, MACON, GA 31206

5844 COLUMBUS ROAD, MACON, GA 31206