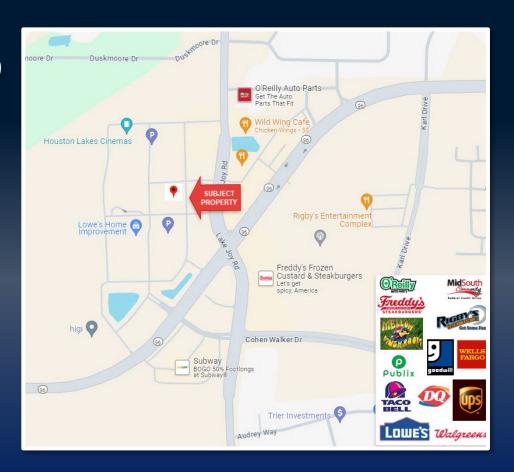

# PROPERTY INFORMATION

- Woodland's Coffee Roasters Out Parcel
- Located in the Lake Joy Pavilion Anchored by Lowe's Home Improvement Store
- Zoned C-2
- All utilities available
- Excellent, high traffic area with other businesses including Wells Fargo, Dairy Queen, Walgreens, Mellow Mushroom, O'Reilly Auto Parts & more

1113 HIGHWAY 96 KATHLEEN, GA 31047 HOUSTON COUNTY