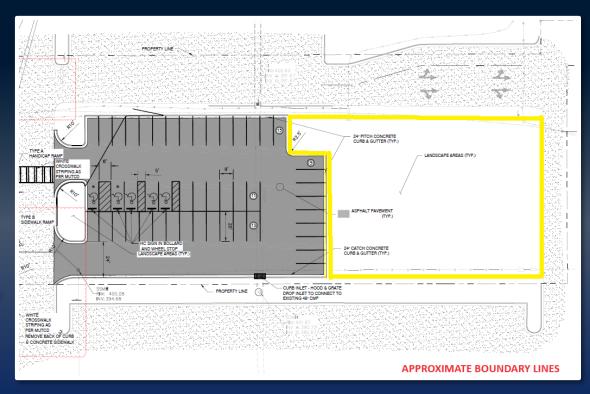

# PROPERTY INFORMATION

- Woodland's Coffee Roasters Out Parcel
- Located in the Lake Joy Pavilion Anchored by Lowe's Home Improvement Store
- Zoned C-2
- All utilities available
- Excellent, high traffic area with other businesses including Wells Fargo, Dairy Queen, Walgreens, Mellow Mushroom, O'Reilly Auto Parts & more

1113 HIGHWAY 96 KATHLEEN, GA 31047 HOUSTON COUNTY