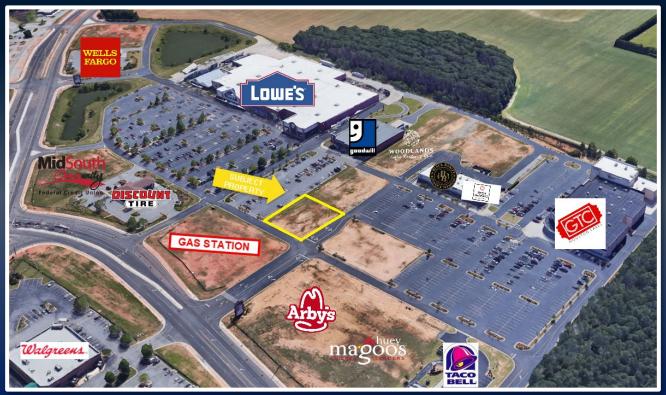

# PROPERTY INFORMATION

- Woodland's Coffee Roasters Out Parcel
- Located in the Lake Joy Pavilion Anchored by Lowe's Home Improvement Store
- Zoned C-2
- All utilities available
- Excellent, high traffic area with other businesses including Wells Fargo, Dairy Queen, Walgreens, Mellow Mushroom, O'Reilly Auto Parts & more

1113 HIGHWAY 96 KATHLEEN, GA 31047 HOUSTON COUNTY