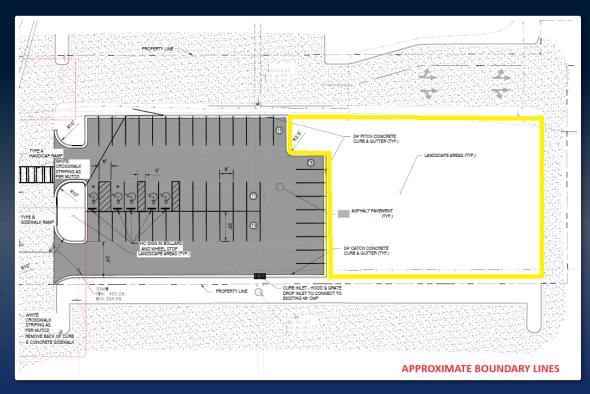

# PROPERTY INFORMATION

- Woodland's Coffee Roasters Out Parcel
- Located in the Lake Joy Pavilion Anchored by Lowe's Home Improvement Store
- Zoned C-2
- All utilities available
- Excellent, high traffic area with other businesses including Wells Fargo, Dairy Queen, Walgreens, Mellow Mushroom, O'Reilly Auto Parts & more