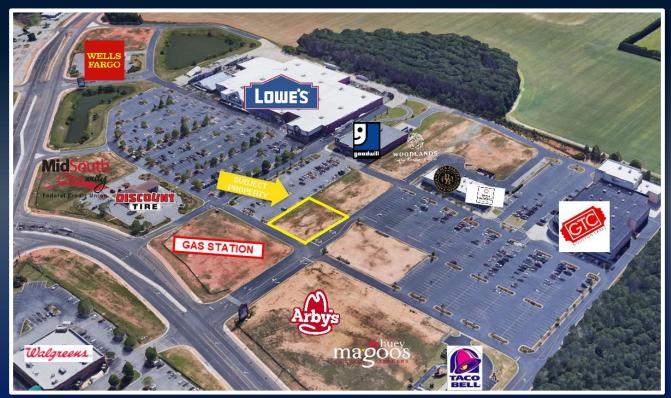

# PROPERTY INFORMATION

- Woodland's Coffee Roasters Out Parcel
- Located in the Lake Joy Pavilion Anchored by Lowe's Home Improvement Store
- Zoned C-2
- All utilities available
- Excellent, high traffic area with other businesses including Wells Fargo, Dairy Queen, Walgreens, Mellow Mushroom, O'Reilly Auto Parts & more

1113 HIGHWAY 96 KATHLEEN, GA 31047 HOUSTON COUNTY