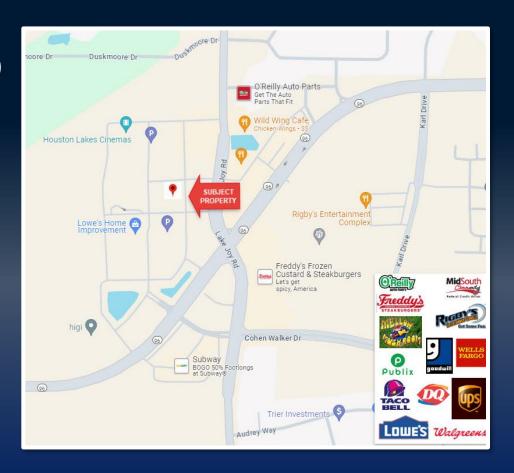

# PROPERTY INFORMATION

- Woodland's Coffee Roasters Out Parcel
- Located in the Lake Joy Pavilion Anchored by Lowe's Home Improvement Store
- Zoned C-2
- All utilities available
- Excellent, high traffic area with other businesses including Wells Fargo, Dairy Queen, Walgreens, Mellow Mushroom, O'Reilly Auto Parts & more

## Traffic & Demographics

TRAFFIC COUNTS (GDOT 2023 Published Date Estimate) LAKE JOY ROAD – 16,900 VPD HIGHWAY 96- 18,600 VPD