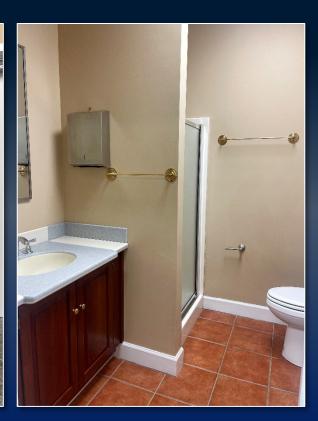

### INTERIOR PHOTOS

4380 Interstate Drive Macon, GA 31210 BIBB COUNTY

### PROPERTY INFORMATION

- +/- 5,880 SF Office Warehouse
  - +/- 4,911 SF of Warehouse -
    - +/-2,883 SF (Heated): (1) 12 x 12.5
      Drive-in Roll Up Door, 15' Ceilings, 13.6' Eave Height
    - <u>+/- 1,170</u>SF (Heated & Cooled)
    - <u>+/- 858 SF</u>: (1) 10 x 10 Dock Height Roll Up Door
  - +/- 969 SF of Office: (2) Offices, (2)
    Restrooms, Reception/Workspace, and
    Break Area