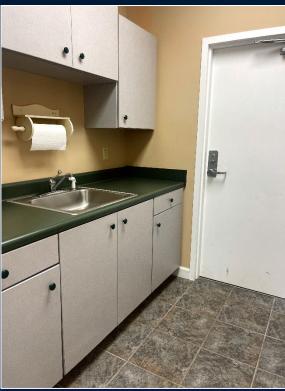

### INTERIOR PHOTOS

4380 Interstate Drive Macon, GA 31210 BIBB COUNTY

### PROPERTY INFORMATION

- +/- 5,880 SF Office Warehouse
  - +/- 4,911 SF of Warehouse -
    - +/-2,883 SF (Heated): (1) 12 x 12.5
      Drive-in Roll Up Door, 15' Ceilings, 13.6' Eave Height
    - <u>+/- 1,170</u>SF (Heated & Cooled)
    - <u>+/- 858 SF</u>: (1) 10 x 10 Dock Height Roll Up Door
  - +/- 969 SF of Office: (2) Offices, (2)
    Restrooms, Reception/Workspace, and
    Break Area