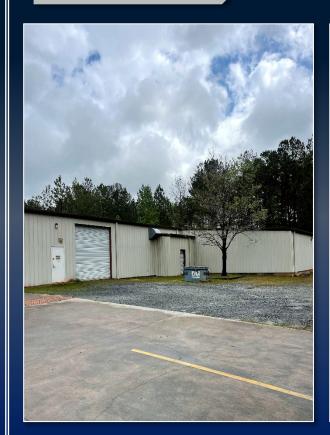

# EXTRIOR PHOTOS

4380 Interstate Drive Macon, Ga 31210 BIBB COUNTY

### PROPERTY INFORMATION

- 1.74 Acre Lot
- Zoned PDI
- 11 Parking Spaces, Additional Rear Parking
- Rear Lot Gated
- Security Capabilities
- Outdoor Storage
- Neighboring businesses include Tru Line Flooring Contractors, Bucky Holland Heating & Air, Bobcat, Macon Outdoor Power, and more