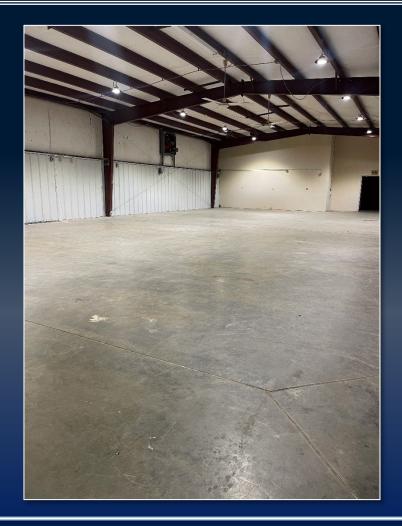

### PROPERTY INFORMATION

- +/- 5,880 SF Office Warehouse
  - +/- 4,911 SF of Warehouse -
    - +/-2,883 SF (Heated): (1) 12 x 12.5
      Drive-in Roll Up Door, 15' Ceilings, 13.6' Eave Height
    - <u>+/- 1,170</u>SF (Heated & Cooled)
    - <u>+/- 858 SF</u>: (1) 10 x 10 Dock Height Roll Up Door
  - +/- 969 SF of Office: (2) Offices, (2)
    Restrooms, Reception/Workspace, and
    Break Area

### INTERIOR PHOTOS

4380 Interstate Drive Macon, GA 31210 BIBB COUNTY