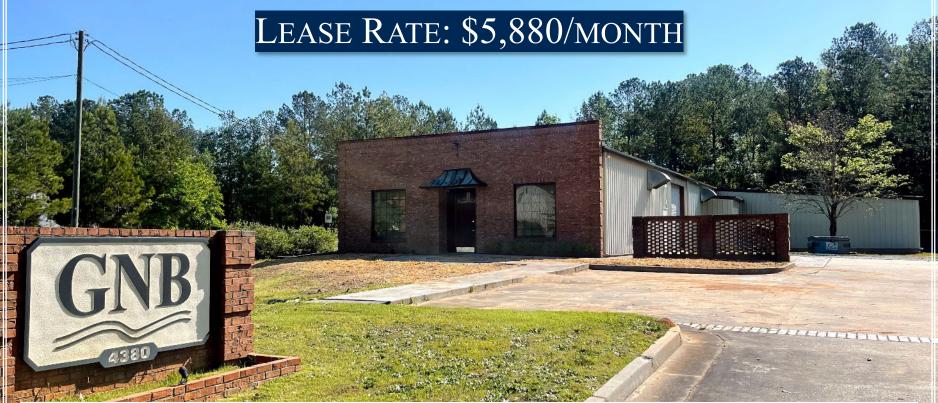

# OFFICE WAREHOUSE FOR LEASE

4380 Interstate Drive, Macon, Georgia 31210

ALLIE BAILEY GRAMBLING C: 478.955.8333

AGRAMBLING@THESUMMITGROUPMACON.COM 4124 ARKWRIGHT ROAD, SUITE 1 MACON, GA 31210

O: 478.750.7507

### PROPERTY INFORMATION

- +/- 5,880 SF Office Warehouse
  - +/- 4,911 SF of Warehouse -
    - +/-2,883 SF (Heated): (1) 12 x 12.5
      Drive-in Roll Up Door, 15' Ceilings, 13.6' Eave Height
    - <u>+/- 1,170</u>SF (Heated & Cooled)
    - <u>+/- 858 SF</u>: (1) 10 x 10 Dock Height Roll Up Door
  - +/- 969 SF of Office: (2) Offices, (2)
    Restrooms, Reception/Workspace, and
    Break Area

# EXTRIOR PHOTOS

4380 Interstate Drive Macon, Ga 31210 BIBB COUNTY