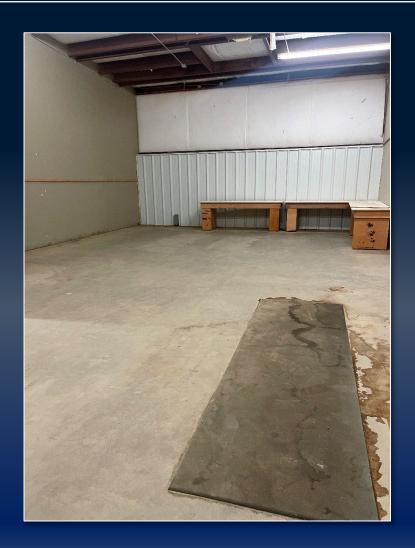

### PROPERTY INFORMATION

- +/- 5,880 SF Office Warehouse
  - +/- 4,911 SF of Warehouse -
    - +/-2,883 SF (Heated): (1) 12 x 12.5
      Drive-in Roll Up Door, 15' Ceilings, 13.6' Eave Height
    - <u>+/- 1,170</u>SF (Heated & Cooled)
    - <u>+/- 858 SF</u>: (1) 10 x 10 Dock Height Roll Up Door
  - +/- 969 SF of Office: (2) Offices, (2)
    Restrooms, Reception/Workspace, and
    Break Area

### INTERIOR PHOTOS

4380 Interstate Drive Macon, GA 31210 BIBB COUNTY