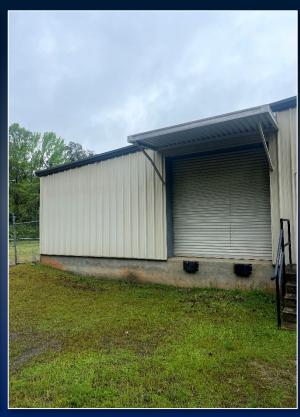

2,883 SF (Heated): (1) 12 x 12.5
      Drive-in Roll Up Door, 15' Ceilings, 13.6' Eave Height
    - <u>+/- 1,170</u>SF (Heated & Cooled)
    - <u>+/- 858 SF</u>: (1) 10 x 10 Dock Height Roll Up Door
  - +/- 969 SF of Office: (2) Offices, (2)
    Restrooms, Reception/Workspace, and
    Break Area



4380 Interstate Drive Macon, GA 31210 BIBB COUNTY



### PROPERTY INFORMATION

- 1.74 Acre Lot
- Zoned PDI
- 11 Parking Spaces, Additional Rear Parking
- Rear Lot Gated
- Security Capabilities
- Outdoor Storage
- Neighboring businesses include Tru Line Flooring Contractors, Bucky Holland Heating & Air, Bobcat, Macon Outdoor Power, and more



4380 Interstate Drive Macon, GA 31210 Bibb County



### INTERIOR PHOTOS







4380 Interstate Drive Macon, GA 31210 BIBB COUNTY



# EXTRIOR PHOTOS







4380 Interstate Drive Macon, Ga 31210 BIBB COUNTY