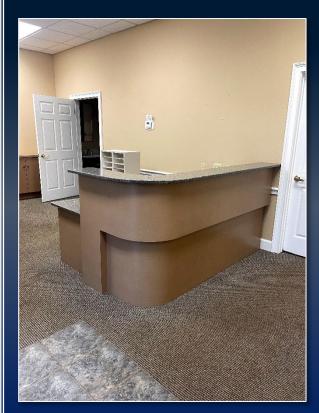

### PROPERTY INFORMATION

- +/- 5,880 SF Office Warehouse
  - +/- 4,911 SF of Warehouse -
    - +/-2,883 SF (Heated): (1) 12 x 12.5
      Drive-in Roll Up Door, 15' Ceilings, 13.6' Eave Height
    - <u>+/- 1,170</u>SF (Heated & Cooled)
    - <u>+/- 858 SF</u>: (1) 10 x 10 Dock Height Roll Up Door
  - +/- 969 SF of Office: (2) Offices, (2)
    Restrooms, Reception/Workspace, and
    Break Area

### INTERIOR PHOTOS

4380 Interstate Drive Macon, GA 31210 BIBB COUNTY