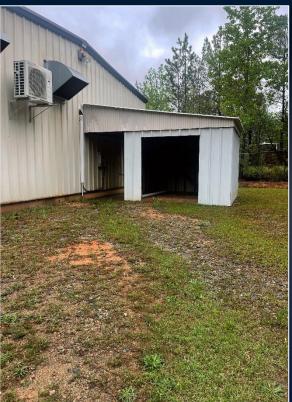

# EXTRIOR PHOTOS

4380 Interstate Drive Macon, Ga 31210 BIBB COUNTY

### PROPERTY INFORMATION

- 1.74 Acre Lot
- Zoned PDI
- 11 Parking Spaces, Additional Rear Parking
- Rear Lot Gated
- Security Capabilities
- Outdoor Storage
- Neighboring businesses include Tru Line Flooring Contractors, Bucky Holland Heating & Air, Bobcat, Macon Outdoor Power, and more