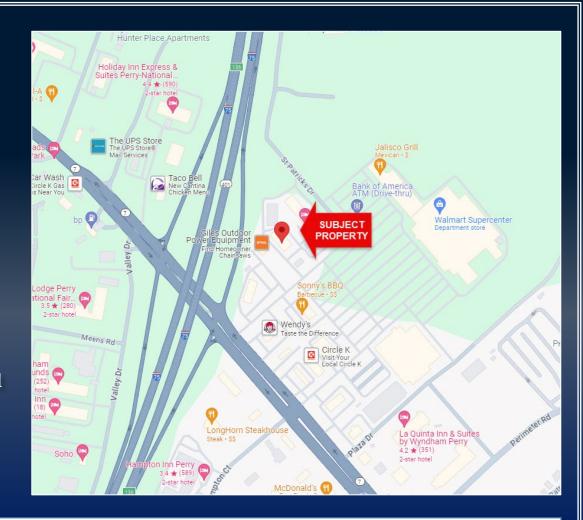

## PROPERTY INFORMATION

- This property is available for ground lease or built to suit
- Zoned C-1
- Property is in a great location off I-75
   & Sam Nunn Boulevard
- Located between the Burger King & Walmart
- Traffic Counts (GDOT 2021 published data estimate):
- I-75 -64,700 vpd
- Sam Nunn Blvd -12,000 vpd