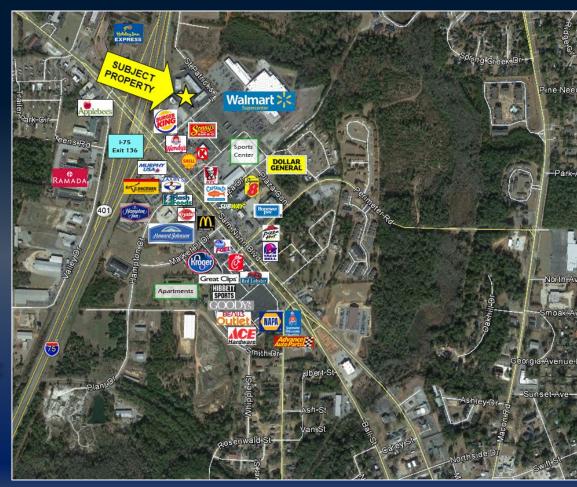

## PROPERTY INFORMATION

- This property is available for ground lease or built to suit
- Zoned C-1
- Property is in a great location off I-75
   & Sam Nunn Boulevard
- Located between the Burger King & Walmart
- Traffic Counts (GDOT 2021 published data estimate):
- I-75 -64,700 vpd
- Sam Nunn Blvd -12,000 vpd