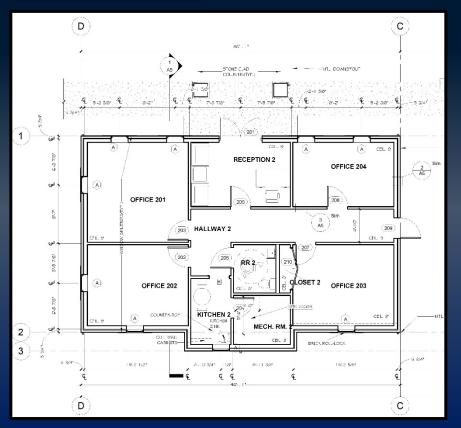

#### FLOOR PLANS

# PROPERTY INFORMATION

- Two ± 1,400 SF office buildings situated on .5 acre
- Zoned C-2
- Each building has 4 offices, 1
   handicap accessible restroom, large
   receptionist/waiting area,
   kitchen/breakroom & storage/
   mechanical room
- Ample parking
- Located on the north side of Perry near Houston Lake Country Club
  5.5 miles from N. Perry Parkway &
  6.2 miles from Hwy 96