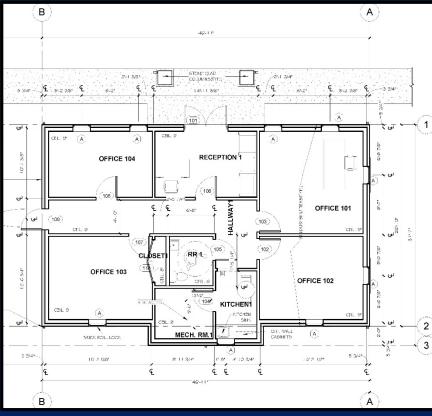

#### FLOOR PLANS

# PROPERTY INFORMATION

- Two ± 1,400 SF office buildings situated on .5 acre
- Zoned C-2
- Each building has 4 offices, 1
   handicap accessible restroom, large
   receptionist/waiting area,
   kitchen/breakroom & storage/
   mechanical room
- Ample parking
- Located on the north side of Perry near Houston Lake Country Club
  5.5 miles from N. Perry Parkway &
  6.2 miles from Hwy 96