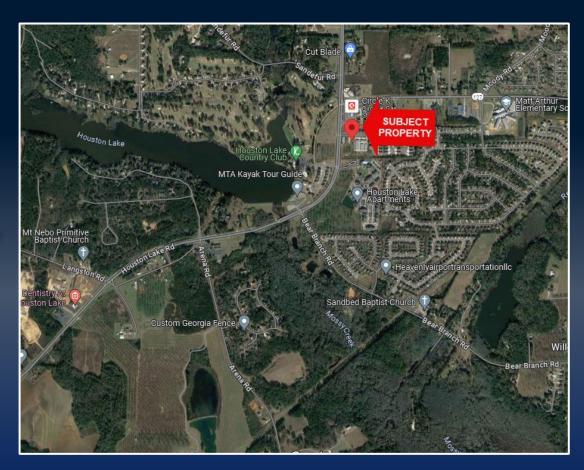

# PROPERTY INFORMATION

- Two ± 1,400 SF office buildings situated on .5 acre
- Zoned C-2
- Each building has 4 offices, 1
   handicap accessible restroom, large
   receptionist/waiting area,
   kitchen/breakroom & storage/
   mechanical room
- Ample parking
- Located on the north side of Perry near Houston Lake Country Club
  5.5 miles from N. Perry Parkway &
  6.2 miles from Hwy 96