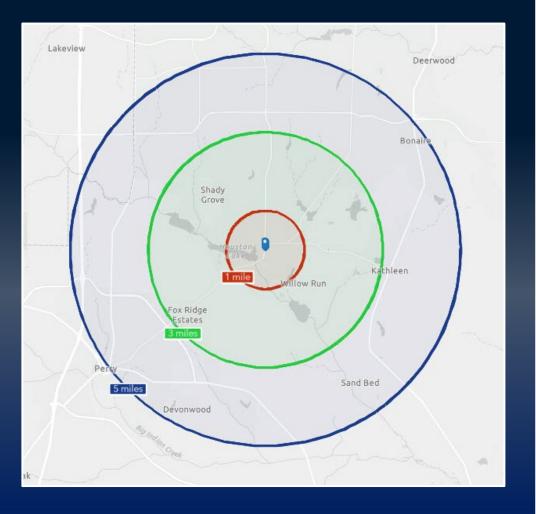

# TRAFFIC COUNTS & DEMOGRAPHICS

**Traffic Counts**:

(GDOT 2021 Published Data estimate) Houston Lake Road: 16,400 VPD

**Demographics** 

<u>1 Mile</u> <u>3 Miles</u> <u>5 Miles</u> 2023 Population: 4,492 19,839 66,706

2028 Population Estimate:

4,953 21,469 66,690

2023 Households:

1,609 6,879 22,728

2028 Households Estimate:

1,785 7,508 24,399

2023 Average HH Income:

\$115,654 \$113,689 \$112,468

2028 Average HH Income Estimate:

\$132,380 \$128,605 \$127,890