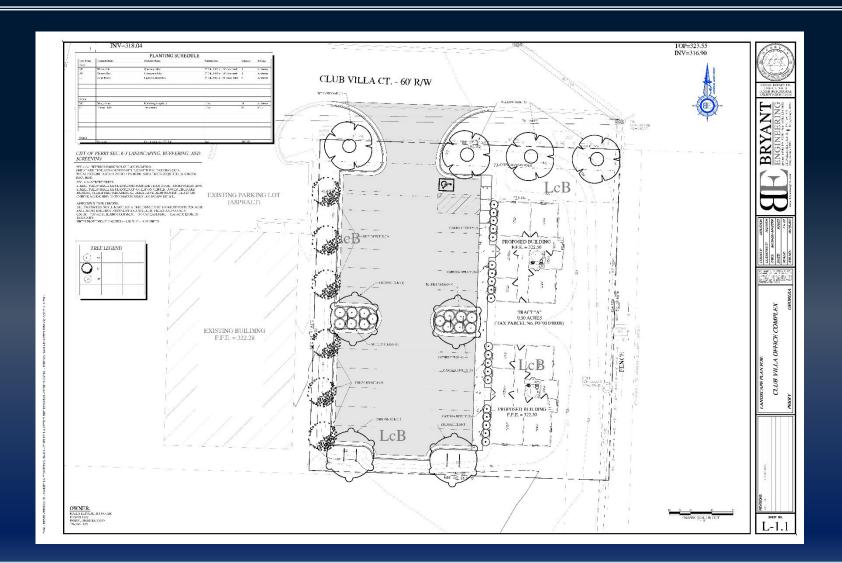

# PROPERTY INFORMATION

- Two ± 1,400 SF office buildings situated on .5 acre
- Zoned C-2
- Each building has 4 offices, 1
   handicap accessible restroom, large
   receptionist/waiting area,
   kitchen/breakroom & storage/
   mechanical room
- Ample parking
- Located on the north side of Perry near Houston Lake Country Club
  5.5 miles from N. Perry Parkway &
  6.2 miles from Hwy 96

#### FLOOR PLANS