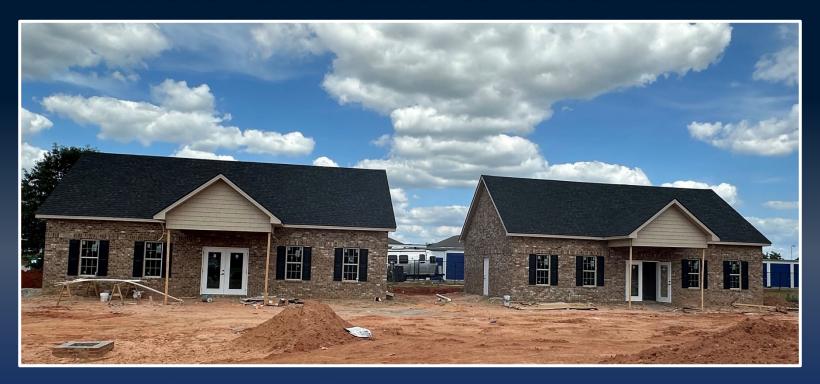

# PROPERTY INFORMATION

- Two ± 1,400 SF office buildings situated on .5 acre
- Zoned C-2
- Each building has 4 offices, 1
   handicap accessible restroom, large
   receptionist/waiting area,
   kitchen/breakroom & storage/
   mechanical room
- Ample parking
- Located on the north side of Perry near Houston Lake Country Club
  5.5 miles from N. Perry Parkway &
  6.2 miles from Hwy 96