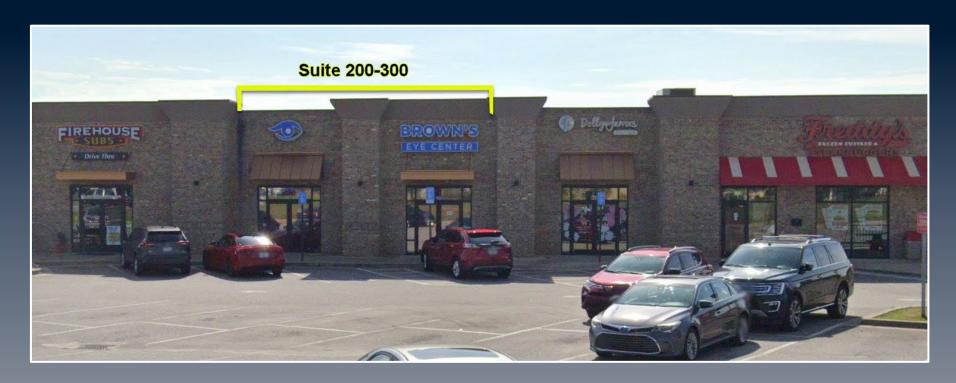

# PROPERTY INFORMATION

- ±3,000 SF retail space
- Great location near the intersection of Lake Joy Road and Highway 96
- Neighboring tenants include Firehouse Subs, Freddy's Frozen Custard & Steakburgers
- Formerly Brown's Eye Center
- Convenient to Lowe's, Rigby's, Houston Lake Cinemas, along with many other retailers and restaurants
- Traffic Counts <u>Lake Joy Road:</u> 8,330 <u>GA Highway 96: 18,600</u>

678 LAKE JOY ROAD, SUITE 200-300 KATHLEEN, GA 31047