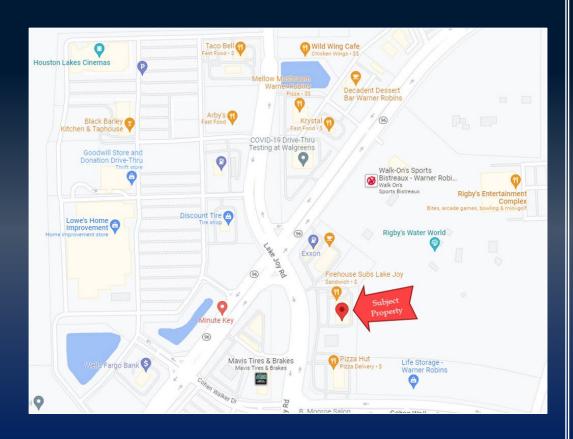

# PROPERTY INFORMATION

- ±3,000 SF retail space
- Great location near the intersection of Lake Joy Road and Highway 96
- Neighboring tenants include Firehouse Subs, Freddy's Frozen Custard & Steakburgers
- Formerly Brown's Eye Center
- Convenient to Lowe's, Rigby's, Houston Lake Cinemas, along with many other retailers and restaurants
- Traffic Counts <u>Lake Joy Road:</u> 8,330 <u>GA Highway 96: 18,600</u>

678 LAKE JOY ROAD, SUITE 200-300 KATHLEEN, GA 31047