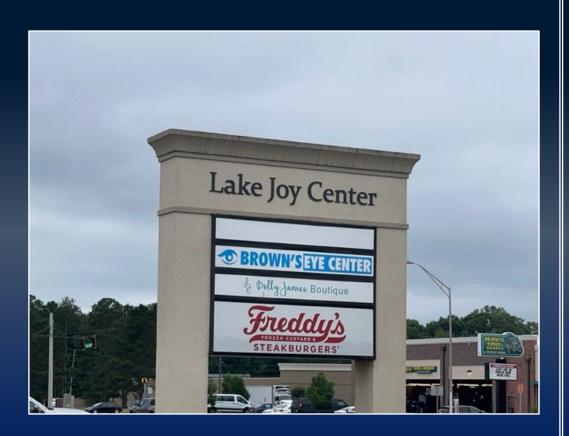

# PROPERTY INFORMATION

- ±3,000 SF retail space
- Great location near the intersection of Lake Joy Road and Highway 96
- Neighboring tenants include Firehouse Subs, Freddy's Frozen Custard & Steakburgers
- Formerly Brown's Eye Center
- Convenient to Lowe's, Rigby's, Houston Lake Cinemas, along with many other retailers and restaurants
- Traffic Counts <u>Lake Joy Road:</u> 8,330 <u>GA Highway 96: 18,600</u>

678 LAKE JOY ROAD, SUITE 200-300 KATHLEEN, GA 31047