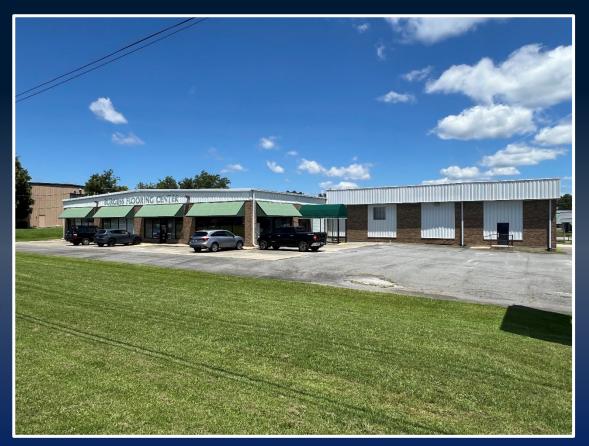

# OFFICE/WAREHOUSE FOR SALE OR LEASE \*\*BUSINESS RELOCATING\*\*

4989 MERCER UNIVERSITY DRIVE, MACON, GEORGIA 31210 BIBB COUNTY

> SALES PRICE: **\$1,250,000** 1,150,000 LEASE RATE: \$9/SF

BO ELLIOTT C: 478.718.2049 BELLIOTT@THESUMMITGROUPMACON.COM 4124 Arkwright Road, Suite 1, Macon, GA 31210 O: 478.750.7507 WWW.THESUMMITGROUPMACON.COM

#### PROPERTY INFORMATION

- ± 13,750 SF office/warehouse situated on .94 acre in a high traffic location near the signalized intersection of Mercer University Drive & Log Cabin Drive
- Zoned: PDE (Planned Development Extraordinaire)
- 3 Offices, 2 bathrooms, 1 interior roll up door & 5 exterior roll up doors
- Less than one mile from Interstate 475, across from Capitol Cycle & Harley Davidson
- 16 Eave wall height
- 18 Center Height