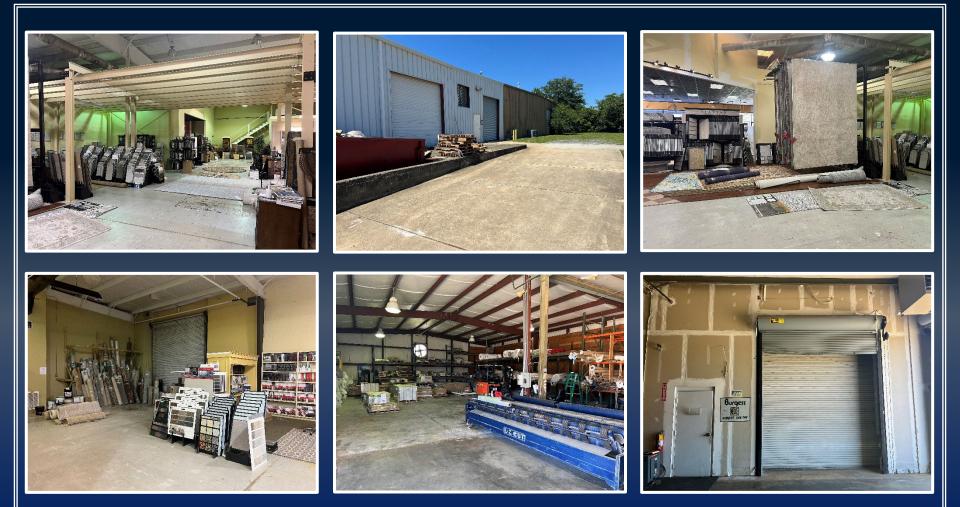

#### PROPERTY INFORMATION

- ± 13,750 SF office/warehouse situated on .94 acre in a high traffic location near the signalized intersection of Mercer University Drive & Log Cabin Drive
- Zoned: PDE (Planned Development Extraordinaire)
- 3 Offices, 2 bathrooms, 1 interior roll up door & 5 exterior roll up doors
- Less than one mile from Interstate 475, across from Capitol Cycle & Harley Davidson
- 16 Eave wall height
- 18 Center Height