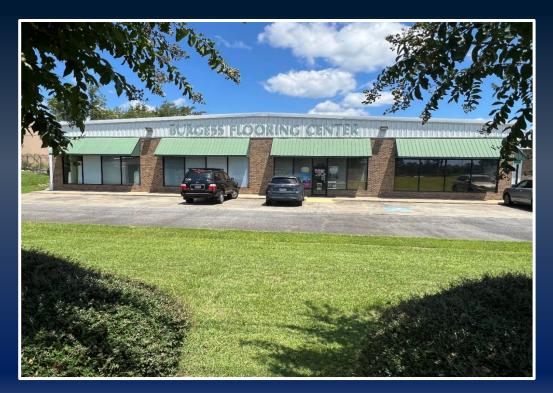

# OFFICE/WAREHOUSE FOR SALE OR LEASE \*\*BUSINESS RELOCATING\*\*

4989 MERCER UNIVERSITY DRIVE, MACON, GEORGIA 31210 BIBB COUNTY

> SALES PRICE: **\$1,250,000** 1,150,000 LEASE RATE: \$9/SF

BO ELLIOTT C: 478.718.2049 BELLIOTT@THESUMMITGROUPMACON.COM 4124 Arkwright Road, Suite 1, Macon, GA 31210 O: 478.750.7507 WWW.THESUMMITGROUPMACON.COM

#### PROPERTY INFORMATION

- ± 13,750 SF office/warehouse situated on .94 acre in a high traffic location near the signalized intersection of Mercer University Drive & Log Cabin Drive
- Zoned: PDE (Planned Development Extraordinaire)
- 3 Offices, 2 bathrooms, 1 interior roll up door & 5 exterior roll up doors
- Less than one mile from Interstate 475, across from Capitol Cycle & Harley Davidson
- 16 Eave wall height
- 18 Center Height