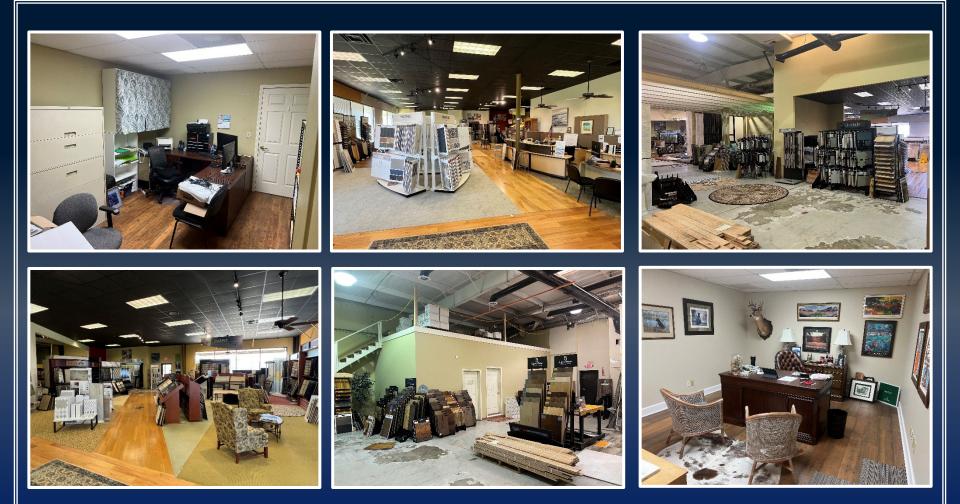

#### PROPERTY INFORMATION

- ± 13,750 SF office/warehouse situated on .94 acre in a high traffic location near the signalized intersection of Mercer University Drive & Log Cabin Drive
- Zoned: PDE (Planned Development Extraordinaire)
- 3 Offices, 2 bathrooms, 1 interior roll up door & 5 exterior roll up doors
- Less than one mile from Interstate 475, across from Capitol Cycle & Harley Davidson
- 16 Eave wall height
- 18 Center Height