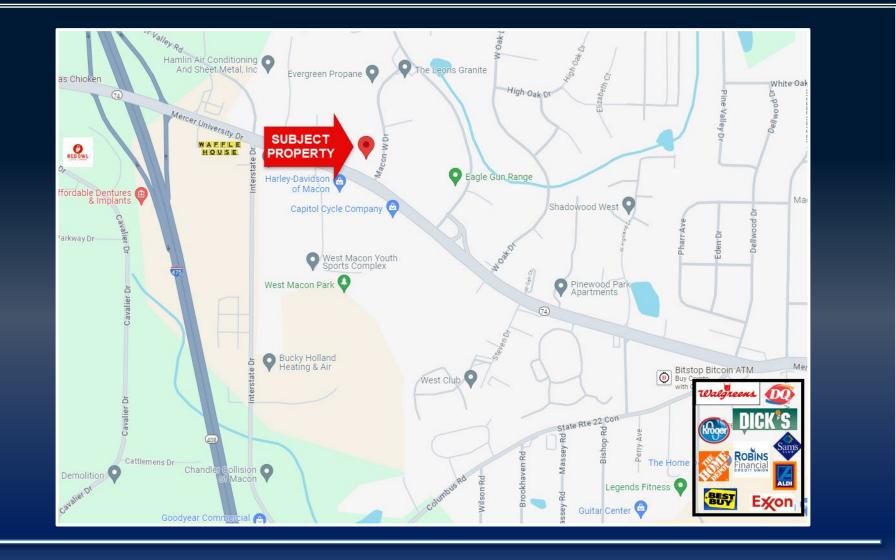

#### PROPERTY INFORMATION

- ± 13,750 SF office/warehouse situated on .94 acre in a high traffic location near the signalized intersection of Mercer University Drive & Log Cabin Drive
- Zoned: PDE (Planned Development Extraordinaire)
- 3 Offices, 2 bathrooms, 1 interior roll up door & 5 exterior roll up doors
- Less than one mile from Interstate 475, across from Capitol Cycle & Harley Davidson
- 16 Eave wall height
- 18 Center Height