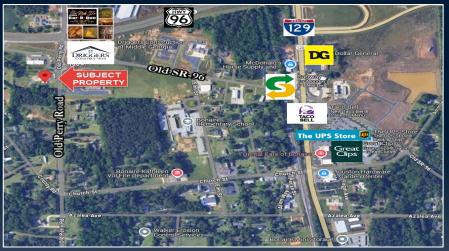

#### **A**ERIAL

- Approximately 235 feet of frontage on Old Perry Road
- Located at the intersection of Old Perry Road & Old Highway 96 just down from Highway 96

• Demographics

5 Miles

2024 Population: 76,714