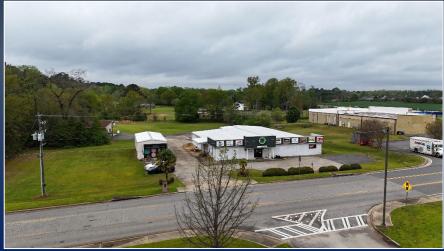

#### **A**ERIAL

- Approximately 235 feet of frontage on Old Perry Road
- Located at the intersection of Old Perry Road & Old Highway 96 just down from Highway 96

• Demographics

5 Miles

2024 Population: 76,714