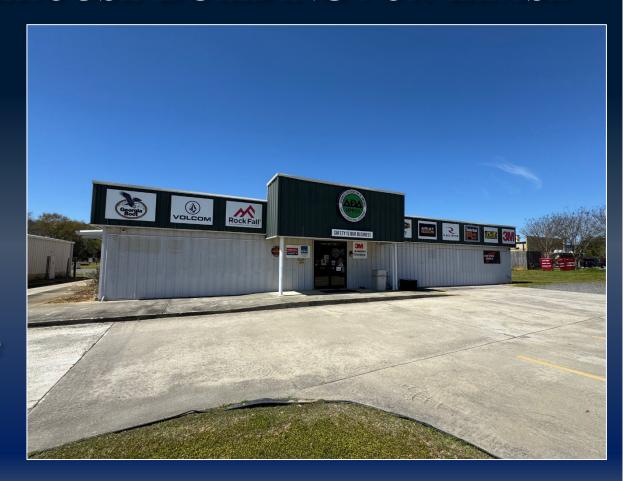

### OFFICE/WAREHOUSE BUILDING FOR LEASE

205 OLD PERRY ROAD BONAIRE, GA 31005 HOUSTON COUNTY

± 8,500 SF

LEASE RATE: \$10 SF

(TENANT PAYS UTILITIES)

# PROPERTY INFORMATION

- ± 8,500 SF
- Office/Showroom & Warehouse
- Loading Ramp & Drive in Door
- 2.2 Acres with Level Topography
- Zoned: C-2
- \*AVAILABLE WITH 90 DAY NOTICE TO CURRENT TENANT \*

205 OLD PERRY ROAD BONAIRE, GA 31005 HOUSTON COUNTY