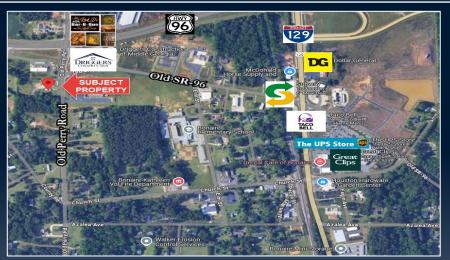

## **AERIAL**

- Approximately 235 feet of frontage on Old Perry Road
- Located at the intersection of Old Perry Road & Old Highway 96 just down from Highway 96

• Demographics

5 Miles

2024 Population: 76,714

2029 Population Estimate: 81,067

2024 Households: 28,543

2029 Households Estimate: 30,403

2024 Average HH Income: \$110,313

2029 Average HH Income Estimate: \$128,325

205 OLD PERRY ROAD BONAIRE, GA 31005 HOUSTON COUNTY