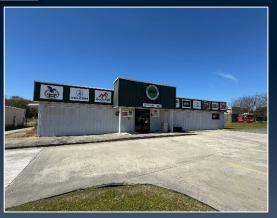

## PROPERTY INFORMATION

- Main Building ± 8,500 SF:
  - Office/Showroom & Warehouse
  - Loading Ramp & Drive in Door
- Second Building ± 1,150 SF:
  - Retail Building
- Third Building ± 750 SF:
  - Storage with Car Port Covered Area
- 2.2 Acres with Level Topography
- Septic System
- Zoned: C-2

## ADDITIONAL PHOTOS

The information contained herein has been compiled from various sources, both private and public. It is accurate and complete only to the extent to which The Summit Group has been able to ascertain from third party sources. As such, no warranty or guarantee is given or implied with regard to the accuracy or completeness of any information contained herein. Any interested party shall be required to conduct its own due diligence and investigations to verify, review, audit, or otherwise insure the information contained herein.