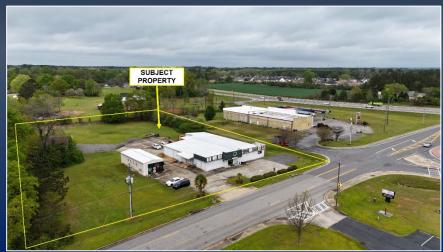

## **AERIAL**

- Approximately 235 feet of frontage on Old Perry Road
- Located at the intersection of Old Perry Road & Old Highway 96 just down from Highway 96

• Demographics

5 Miles

2024 Population: 76,714

2029 Population Estimate: 81,067

2024 Households: 28,543

2029 Households Estimate: 30,403

2024 Average HH Income: \$110,313

2029 Average HH Income Estimate: \$128,325

205 OLD PERRY ROAD BONAIRE, GA 31005 HOUSTON COUNTY