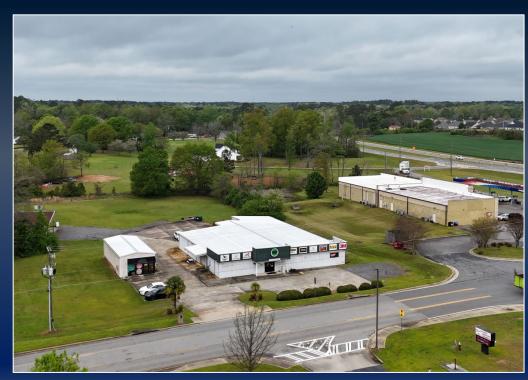

## PROPERTY INFORMATION

- Main Building ± 8,500 SF:
  - Office/Showroom & Warehouse
  - Loading Ramp & Drive in Door
- Second Building ± 1,150 SF:
  - Retail Building
- Third Building ± 750 SF:
  - Storage with Car Port Covered Area
- 2.2 Acres with Level Topography
- Septic System
- Zoned: C-2

205 OLD PERRY ROAD BONAIRE, GA 31005 HOUSTON COUNTY