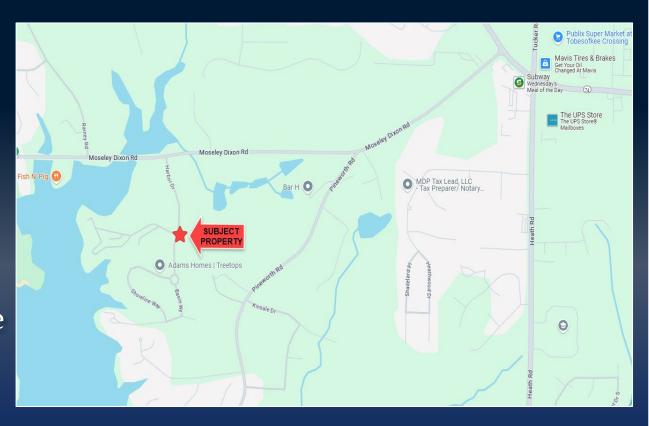

## PROPERTY INFORMATION

- •± 5.83 AC
- •Zoned: PDR
- All Utilities to Site

200 GREAT WATERS LANE LIZELLA, GA 31052 BIBB COUNTY

200 GREAT WATERS LANE LIZELLA, GA 31052 BIBB COUNTY