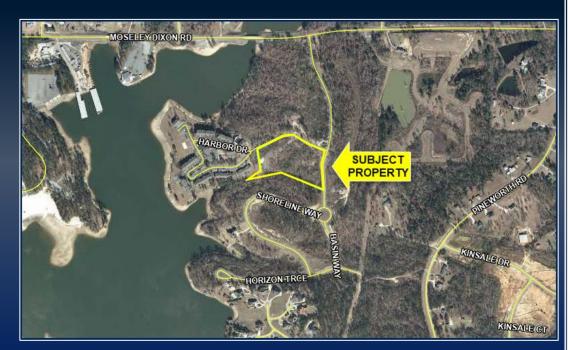

## PROPERTY INFORMATION

- •± 5.83 AC
- •Zoned: PDR
- All Utilities to Site

200 GREAT WATERS LANE LIZELLA, GA 31052 BIBB COUNTY

200 GREAT WATERS LANE LIZELLA, GA 31052 BIBB COUNTY