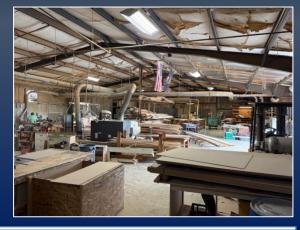

### OFFICE/WAREHOUSE FOR SALE

311 PEACH WOOD DRIVE BYRON, GA 31008 PEACH COUNTY



\$750,000 | 9,900 SF | 3.02 AC



#### ADAM BAILEY C: 478.733.7961

ABAILEY@THESUMMITGROUPMACON.COM
4124 ARKWRIGHT ROAD, SUITE 1, MACON, GA 31210
O: 478.750.7507

WWW.THESUMMITGROUPMACON.COM



# PROPERTY INFORMATION

- ± 9,900 SF total space
  - 1,000 sf of office space
  - 8,900 sf of warehouse
- Two (2) restrooms
- Two (2) roll-up doors
- Zoned C-3
- 12-18 foot eave heights
- 16-22 foot center heights



311 PEACH WOOD DRIVE BYRON, GA 31008 PEACH COUNTY



#### **PICTURES**











311 PEACH WOOD DRIVE BYRON, GA 31008 PEACH COUNTY



# AERIAL & STREET VIEW



The information contained herein has been compiled from various sources, both private and public. It is accurate and complete only to the extent to which The Summit Group has been able to ascertain from third party sources. As such, no warranty or guarantee is given or implied with regard to the accuracy or completeness of any information contained herein. Any interested party shall be required to conduct its own due diligence and investigations to verify, review, audit, or otherwise insure the information contained herein.