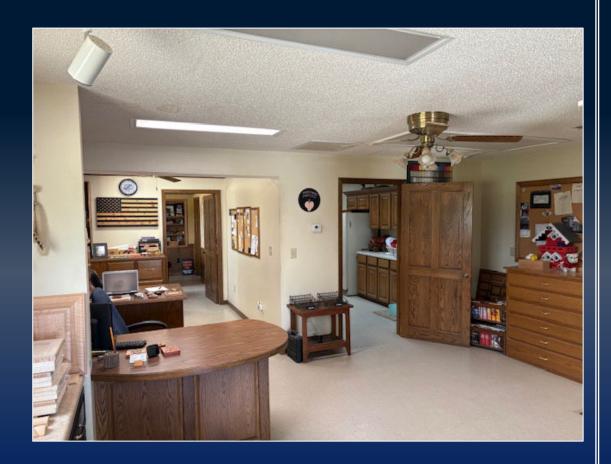

### OFFICE/WAREHOUSE FOR SALE

311 PEACH WOOD DRIVE BYRON, GA 31008 PEACH COUNTY



\$750,000 | 9,900 SF | 3.02 AC



#### ADAM BAILEY C: 478.733.7961

ABAILEY@THESUMMITGROUPMACON.COM
4124 ARKWRIGHT ROAD, SUITE 1, MACON, GA 31210
O: 478.750.7507

WWW.THESUMMITGROUPMACON.COM



# PROPERTY INFORMATION

- ± 9,900 SF total space
  - 1,000 sf of office space
  - 8,900 sf of warehouse
- Two (2) restrooms
- Two (2) roll-up doors
- Zoned C-3
- 12-18 foot eave heights
- 16-22 foot center heights



311 PEACH WOOD DRIVE BYRON, GA 31008 PEACH COUNTY



#### **PICTURES**











311 PEACH WOOD DRIVE BYRON, GA 31008 PEACH COUNTY



# AERIAL & STREET VIEW



The information contained herein has been compiled from various sources, both private and public. It is accurate and complete only to the extent to which The Summit Group has been able to ascertain from third party sources. As such, no warranty or guarantee is given or implied with regard to the accuracy or completeness of any information contained herein. Any interested party shall be required to conduct its own due diligence and investigations to verify, review, audit, or otherwise insure the information contained herein.