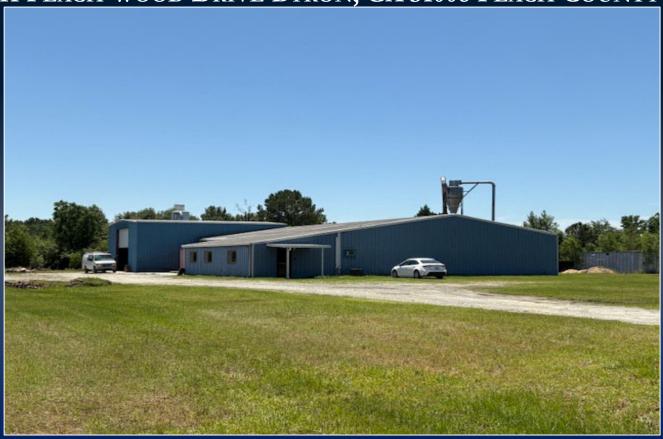

### OFFICE/WAREHOUSE FOR SALE

311 PEACH WOOD DRIVE BYRON, GA 31008 PEACH COUNTY

\$750,000 | 9,900 SF | 3.02 AC

311 PEACH WOOD DRIVE BYRON, GA 31008 PEACH COUNTY

#### **PICTURES**

311 PEACH WOOD DRIVE BYRON, GA 31008 PEACH COUNTY