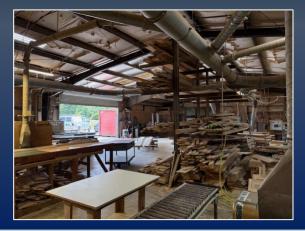

### OFFICE/WAREHOUSE FOR SALE

311 PEACH WOOD DRIVE BYRON, GA 31008 PEACH COUNTY



\$750,000 | 9,900 SF | 3.02 AC



#### ADAM BAILEY C: 478.733.7961

ABAILEY@THESUMMITGROUPMACON.COM
4124 ARKWRIGHT ROAD, SUITE 1, MACON, GA 31210
O: 478.750.7507

WWW.THESUMMITGROUPMACON.COM



# PROPERTY INFORMATION

- ± 9,900 SF total space
  - 1,000 sf of office space
  - 8,900 sf of warehouse
- Two (2) restrooms
- Two (2) roll-up doors
- Zoned C-3
- 12-18 foot eave heights
- 16-22 foot center heights



311 PEACH WOOD DRIVE BYRON, GA 31008 PEACH COUNTY



#### **PICTURES**











311 PEACH WOOD DRIVE BYRON, GA 31008 PEACH COUNTY



# AERIAL & STREET VIEW



The information contained herein has been compiled from various sources, both private and public. It is accurate and complete only to the extent to which The Summit Group has been able to ascertain from third party sources. As such, no warranty or guarantee is given or implied with regard to the accuracy or completeness of any information contained herein. Any interested party shall be required to conduct its own due diligence and investigations to verify, review, audit, or otherwise insure the information contained herein.