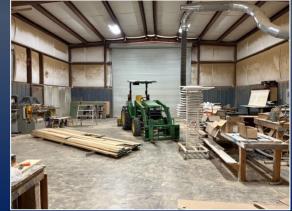

### OFFICE/WAREHOUSE FOR SALE

311 PEACH WOOD DRIVE BYRON, GA 31008 PEACH COUNTY



\$750,000 | 9,900 SF | 3.02 AC



#### ADAM BAILEY C: 478.733.7961

ABAILEY@THESUMMITGROUPMACON.COM
4124 ARKWRIGHT ROAD, SUITE 1, MACON, GA 31210
O: 478.750.7507

WWW.THESUMMITGROUPMACON.COM



# PROPERTY INFORMATION

- ± 9,900 SF total space
  - 1,000 sf of office space
  - 8,900 sf of warehouse
- Two (2) restrooms
- Two (2) roll-up doors
- Zoned C-3
- 12-18 foot eave heights
- 16-22 foot center heights



311 PEACH WOOD DRIVE BYRON, GA 31008 PEACH COUNTY



#### **PICTURES**











311 PEACH WOOD DRIVE BYRON, GA 31008 PEACH COUNTY



# AERIAL & STREET VIEW



The information contained herein has been compiled from various sources, both private and public. It is accurate and complete only to the extent to which The Summit Group has been able to ascertain from third party sources. As such, no warranty or guarantee is given or implied with regard to the accuracy or completeness of any information contained herein. Any interested party shall be required to conduct its own due diligence and investigations to verify, review, audit, or otherwise insure the information contained herein.