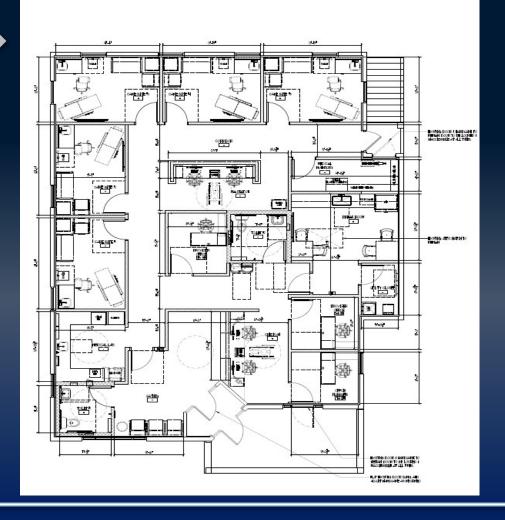

## PROPERTY INFORMATION

- ±2,638 sf building
- Five (5) exam rooms
- Medical lab
- Nurses station
- Break room
- Three (3) offices
- Two (2) restrooms
- Sixteen (16) parking spaces
- Remodeled in 2023

540 PROFESSIONAL DRIVE MACON, GA 31201 BIBB COUNTY

# PROPERTY PHOTOS

540 PROFESSIONAL DRIVE MACON, GA 31201 BIBB COUNTY

**SURVEY** 

540 PROFESSIONAL DRIVE MACON, GA 31201 BIBB COUNTY