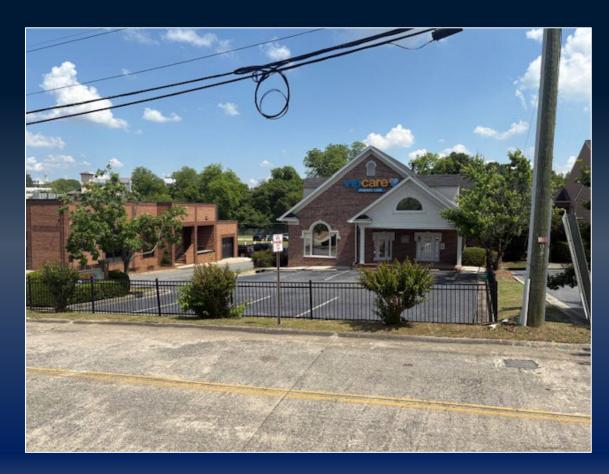

## PROPERTY INFORMATION

- ±2,638 sf building
- Five (5) exam rooms
- Medical lab
- Nurses station
- Break room
- Three (3) offices
- Two (2) restrooms
- Sixteen (16) parking spaces
- Remodeled in 2023

540 PROFESSIONAL DRIVE MACON, GA 31201 BIBB COUNTY

# PROPERTY PHOTOS

540 PROFESSIONAL DRIVE MACON, GA 31201 BIBB COUNTY

**SURVEY** 

540 PROFESSIONAL DRIVE MACON, GA 31201 BIBB COUNTY