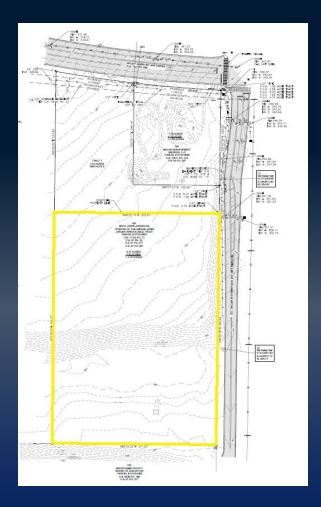

## PROPERTY INFORMATION

- ± 555 frontage feet on Bloomfield Drive Extension
- Water and sewer available
- Zoned C-1 (commercial)
- Located next to Southfield Elementary School near the intersection of Rocky Creek Road and Bloomfield Drive