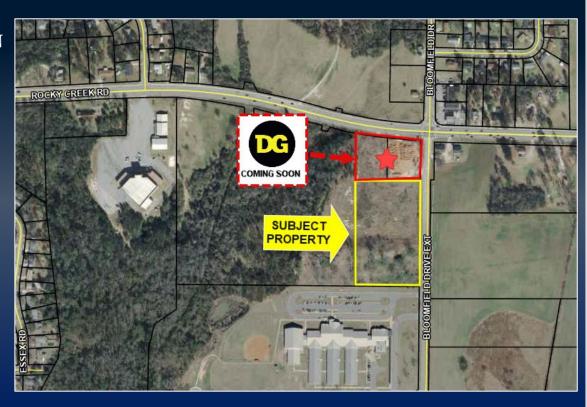

## PROPERTY INFORMATION

- ± 555 frontage feet on Bloomfield Drive Extension
- Water and sewer available
- Zoned C-1 (commercial)
- Located next to Southfield Elementary School near the intersection of Rocky Creek Road and Bloomfield Drive

BLOOMFIELD DRIVE EXTENSION
MACON, GA 31206
BIBB COUNTY